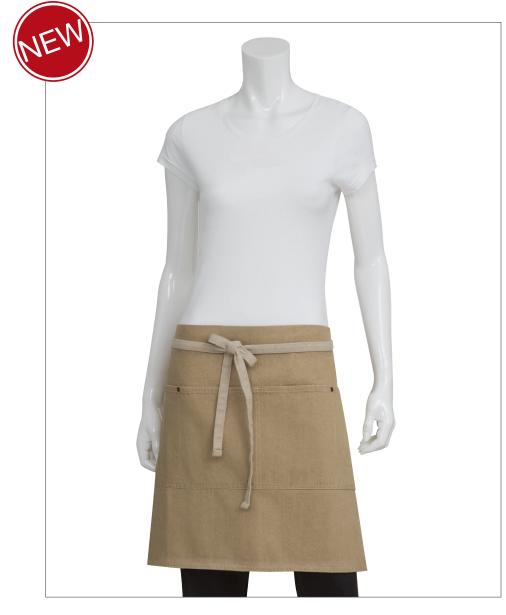

## AUSTIN HALF BISTRO APRON

## REVERSE FABRIC TIES WITH GROMMETS • DOUBLE FRONT POCKETS

NAT (natural)

Item: ALWCD026 Size: 19"L x 28"W

## DESCRIPTION

Our Austin Half Bistro Apron is part of our Urban Collection; a street-inspired line of culinary apparel that provides the perfect combination of edgy fashion and forward-thinking functionality.

Made of 100% cotton colored denim fabric, this apron features reverse fabric ties with grommets, reinforced stress points and double front pockets. Available in natural only.

## **FEATURES**

- 12 oz. 100% cotton denim
- Enzyme washed fabric
- Reverse fabric ties with grommets
- Reinforced stress points
- Double front pockets