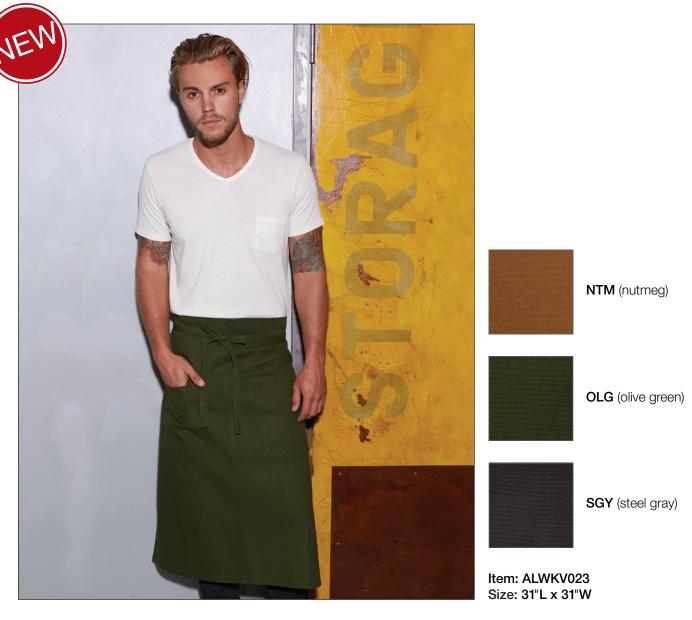

## **ROCKFORD BISTRO APRON**

TOWEL LOOP • TWO HIP POCKETS • ENZYME WASHED CANVAS

This apron features 100% cotton enzyme washed canvas, reinforced stress points, a towel loop and two hip pockets with saddle stitching detail. Available in nutmeg, olive green, and steel gray.

## **FEATURES**

- 11 oz. 100% cotton
- Enzyme washed canvas
- · Reinforced stress points
- Towel loop
- · Two hip pockets with saddle stitching detail