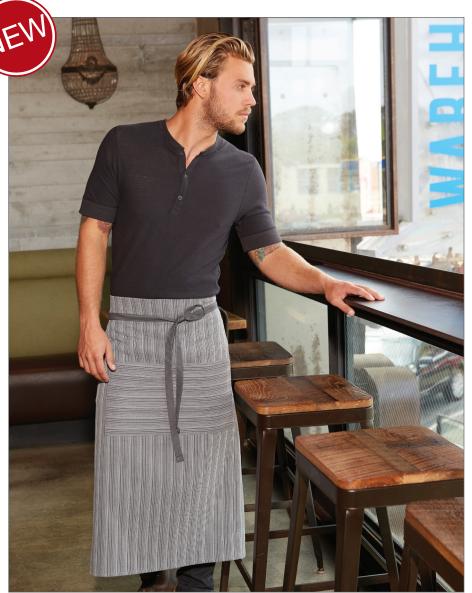

## **BROOKLYN BISTRO APRON**

## **DESCRIPTION**

The Brooklyn Bistro Apron is part of our Urban Collection; a street-inspired line of culinary apparel that provides the perfect combination of edgy fashion and forward-thinking functionality.

This apron is made of 65/35 cotton/poly and features contrast ties with grommets and double front pockets with riveted ends. Available in charcoal-gray and chocolate-blue.