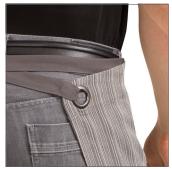

## DOUBLE FRONT POCKETS WITH RIVETED ENDS • CONTRAST TIES

contrast ties with grommets

**DGY** (charcoal-gray)

**BUC** (chocolate-blue)

Item: AW056 Size: 32"L x 31"W

This apron is made of 65/35 cotton/poly and features contrast ties with grommets and double front pockets with riveted ends. Available in charcoal-gray and chocolate-blue.

## **FEATURES**

- 7.5 oz. 65/35 cotton/poly
- Contrast ties with grommets
- Double front pockets with riveted ends