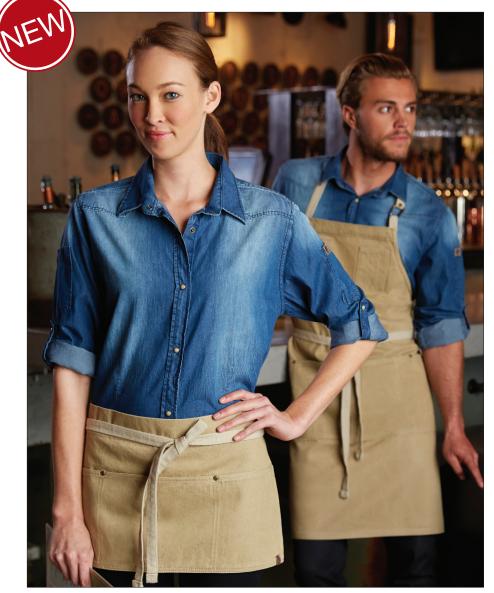

## AUSTIN WAIST APRON

## COTTON DENIM • ENZYME WASHED FABRIC • TRIPLE FRONT POCKETS

NAT (natural)

Item: AWCD016 Size: 12"L x 23"W

## DESCRIPTION

Our Austin Waist Apron is part of our Urban Collection; a street-inspired line of culinary apparel that provides the perfect combination of edgy fashion and forwardthinking functionality.

This apron features reverse fabric ties with grommets, reinforced stress points and triple front pockets. Available in natural only.

## **FEATURES**

- 12 oz. 100% cotton denim
- Enzyme washed fabric
- Reverse fabric ties with grommets
- Reinforced stress points
- Triple front pockets