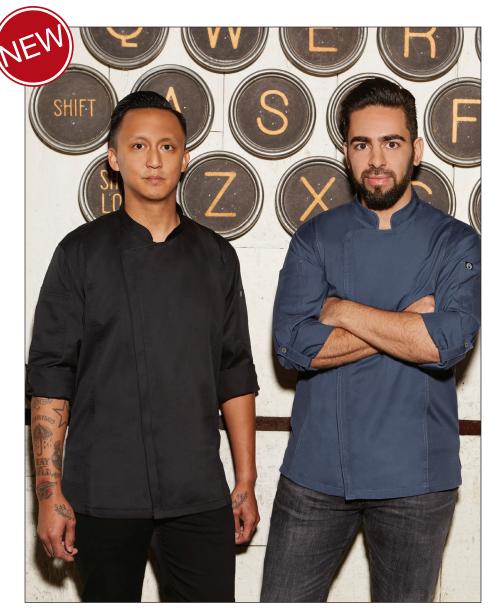

## HARTFORD CHEF COAT

'LITE' TWILL FABRIC • COOL VENT™ SIDES • TWO-WAY ZIPPER

two-way separating zipper

back collar apron holder

**BLK** (black)

**BLU** (slate blue)

Item: BCLZ008 Sizes: XS-3XL

## **DESCRIPTION**

A brand new addition to our Essential Coat Line, the Hartford Chef Coat is made of 'lite' twill fabric with Cool Vent™ sides and features a single-breasted design with a two-way zipper, roll-up long sleeves, a back collar apron holder, a left sleeve thermometer pocket and a right sleeve cell phone/notebook pocket. Available in black and slate blue.

## **FEATURES**

- 5.6 oz. 65/35 poly/cotton 'lite' twill fabric
- Cool Vent<sup>™</sup> sides with side seam slits
- Single-breasted with two-way separating zipper
- · Roll-up long sleeve with tab
- Back collar apron holder with engraved snap tab
- Left sleeve thermometer pocket
- Right sleeve cell phone/notebook pocket