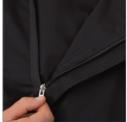

## HARTFORD CHEF COAT

'LITE' TWILL FABRIC • COOL VENT™ SIDES • TWO-WAY ZIPPER

two-way separating zipper

back collar apron holder

**BLK** (black)

**BLU** (slate blue)

Item: BCLZ008 Sizes: XS-3XL

## **FEATURES**

- 5.6 oz. 65/35 poly/cotton 'lite' twill fabric
- Cool Vent<sup>™</sup> sides with side seam slits
- Single-breasted with two-way separating zipper
- · Roll-up long sleeve with tab
- Back collar apron holder with engraved snap tab
- Left sleeve thermometer pocket
- Right sleeve cell phone/notebook pocket