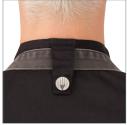

## HARTFORD CHEF COAT

'LITE' TWILL FABRIC • COOL VENT™ SIDES • TWO-WAY ZIPPER

two-way separating zipper

back collar apron holder

**BLK** (black)

**BLU** (slate blue)

Item: BCLZ008 Sizes: XS-3XL

## **FEATURES**

- 5.6 oz. 65/35 poly/cotton 'lite' twill fabric
- Cool Vent<sup>™</sup> sides with side seam slits
- Single-breasted with two-way separating zipper
- · Roll-up long sleeve with tab
- Back collar apron holder with engraved snap tab
- Left sleeve thermometer pocket
- Right sleeve cell phone/notebook pocket