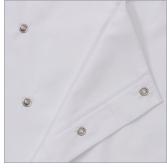

## LANSING ESSENTIAL COAT (MEN'S)

'LITE' TWILL FABRIC • COOL VENT™ SIDES • ROLL-UP LONG SLEEVES

concealed snap front

**GRY** (gray)

WHT (white)

Item: BCMC010 Sizes: XS-3XL

## **DESCRIPTION**

Introducing a brand new look for your Front of the House staff. The Lansing Essential Coat (Men's) is made with 'lite' twill fabric and a Cool Vent™ back panel for ultimate comfort. This coat features roll-up long sleeves, side seam slits, a concealed snap front placket, and a left sleeve thermometer pocket. Available in gray and white.

## **FEATURES**

- 5.6 oz. 65/35 poly/cotton 'lite' twill fabric
- Cool Vent<sup>™</sup> back panel
- · Roll-up long sleeve with tab
- Side seam slits
- Concealed snap front
- Left sleeve thermometer pocket