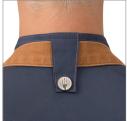

## HARTFORD CHEF COAT (WOMEN'S)

'LITE' TWILL FABRIC • COOL VENT™ SIDES • TWO-WAY ZIPPER

two-way separating zipper

back collar apron holder

**BLK** (black)

**BLU** (slate blue)

Item: BCWLZ005 Sizes: XS-2XL

## **FEATURES**

- 5.6 oz. 65/35 poly/cotton 'lite' twill fabric
- Cool Vent™ sides and side seam slits
- Single-breasted with two-way separating zipper
- Roll-up long sleeve with tab
- Back collar apron holder with engraved snap tab
- Left sleeve thermometer pocket
- Right sleeve cell phone/notebook pocket