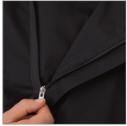

## HARTFORD CHEF COAT (WOMEN'S)

'LITE' TWILL FABRIC • COOL VENT™ SIDES • TWO-WAY ZIPPER

two-way separating zipper

back collar apron holder

**BLK** (black)

**BLU** (slate blue)

Item: BCWLZ005 Sizes: XS-2XL

## **FEATURES**

- 5.6 oz. 65/35 poly/cotton 'lite' twill fabric
- Cool Vent™ sides and side seam slits
- Single-breasted with two-way separating zipper
- Roll-up long sleeve with tab
- Back collar apron holder with engraved snap tab
- Left sleeve thermometer pocket
- Right sleeve cell phone/notebook pocket