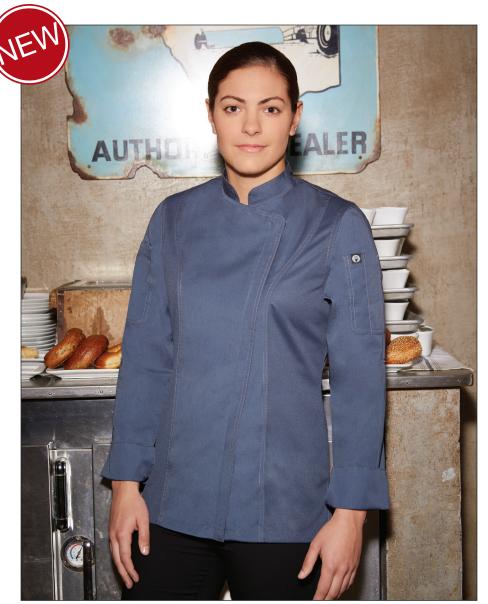

## HARTFORD CHEF COAT (WOMEN'S)

'LITE' TWILL FABRIC • COOL VENT™ SIDES • TWO-WAY ZIPPER

two-way separating zipper

back collar apron holder

**BLK** (black)

**BLU** (slate blue)

Item: BCWLZ005 Sizes: XS-2XL

## **DESCRIPTION**

A brand new addition to our Essential Coat Line, the Hartford Chef Coat is made of 'lite' twill fabric with Cool Vent™ sides and features a single-breasted design with a two-way zipper, roll-up long sleeves, a back collar apron holder, a left sleeve thermometer pocket and a right sleeve cell phone/notebook pocket. Available in black and slate blue.

## **FEATURES**

- 5.6 oz. 65/35 poly/cotton 'lite' twill fabric
- Cool Vent™ sides and side seam slits
- Single-breasted with two-way separating zipper
- Roll-up long sleeve with tab
- Back collar apron holder with engraved snap tab
- Left sleeve thermometer pocket
- Right sleeve cell phone/notebook pocket