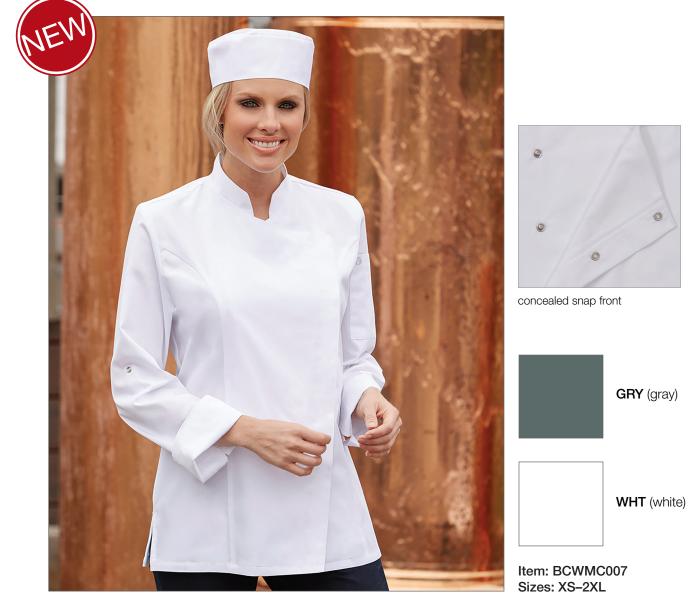

## DESCRIPTION

Introducing a brand new look for your Front of the House staff. The Lansing Essential Coat (Women's) is made with 'lite' twill fabric and a Cool Vent<sup>™</sup> back panel for ultimate comfort. This coat features rollup long sleeves, side seam slits, a concealed front placket, and a left sleeve thermometer pocket. Available in gray and white.

## FEATURES

- 5.6 oz. 65/35 poly/cotton 'lite' twill fabric
- Cool Vent<sup>™</sup> back panel
- Roll-up long sleeve with tab
- Side seam slits
- Concealed snap front
- Left sleeve thermometer pocket