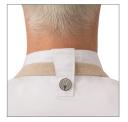

## SPRINGFIELD CHEF COAT (WOMEN'S)

'LITE' TWILL FABRIC • COOL VENT™ SIDES • TWO-WAY ZIPPER

two-way separating zipper

back collar apron holder

**BLK** (black)

WHT (white)

Item: BCWSZ006 Sizes: XS-2XL

## **FEATURES**

- 5.6 oz. 65/35 poly/cotton 'lite' twill fabric
- Cool Vent™ sides with side seam slits
- Short-sleeve
- Single-breasted with two-way separating zipper
- · Back collar apron holder with engraved snap tab
- Left sleeve thermometer pocket
- Right sleeve cell phone/notebook pocket