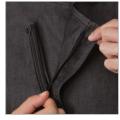

## TWO-WAY SEPARATING ZIPPER • BACK COLLAR APRON HOLDER

two-way separating zipper

back collar apron holder

hidden earbud access

**BLK** (black)

Item: EXDZ001 Sizes: XS-3XL