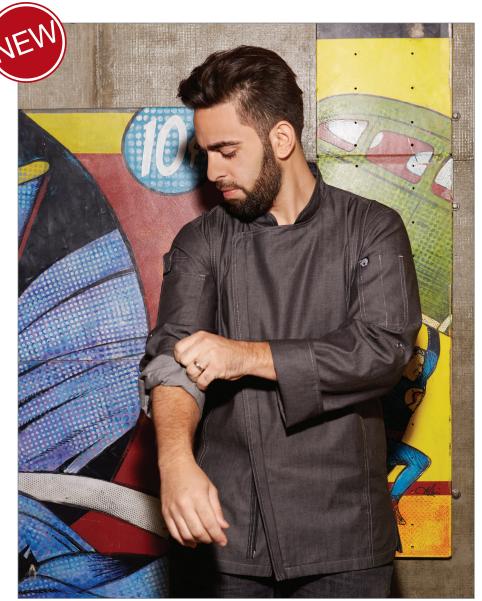

## **DESCRIPTION**

Our Gramercy Chef Coat is part of our Urban Collection; a street-inspired line of culinary apparel that provides the perfect combination of edgy fashion and forward-thinking functionality.

This coat is lightweight and decked out with features like dual sleeve pockets, hidden earbud access, and a two-way zipper. The new modern fit delivers a more tailored look and feel. Available in black only.

## **FEATURES**

- 6.6 oz. 100% cotton denim fabric
- Single-breasted with two-way separating zipper
- Roll-up long sleeve with tab
- Back collar apron holder with engraved snap tab
- Contrast double-stitching throughout
- · Left sleeve thermometer pocket
- Right sleeve cell phone/notebook pocket