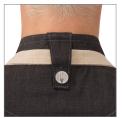

## TWO-WAY SEPARATING ZIPPER • BACK COLLAR APRON HOLDER

two-way separating zipper

back collar apron holder

hidden earbud access

**BLK** (black)

Item: EXDZ001 Sizes: XS-3XL