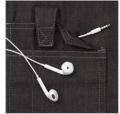

## TWO-WAY SEPARATING ZIPPER • BACK COLLAR APRON HOLDER

two-way separating zipper

back collar apron holder

hidden earbud access

**BLK** (black)

Item: EXDZ001 Sizes: XS-3XL