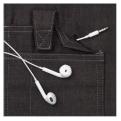

This coat is lightweight and decked out with features like dual sleeve pockets, hidden earbud access, and a two-way zipper. The new modern fit delivers a more tailored look and feel. Available in black only.

two-way separating zipper

back collar apron holder

hidden earbud access

**BLK** (black)

Item: EXWDZ002 Sizes: XS-2XL