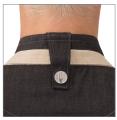

## TWO-WAY SEPARATING ZIPPER • BACK COLLAR APRON HOLDER

## FEATURES

- 6.6 oz. 100% cotton denim fabric
- · Single-breasted with two-way separating zipper
- Roll-up long sleeve with tab
- Back collar apron holder with engraved snap tab
- Contrast double-stitching throughout
- Left sleeve thermometer pocket
- Right sleeve cell phone/notebook pocket