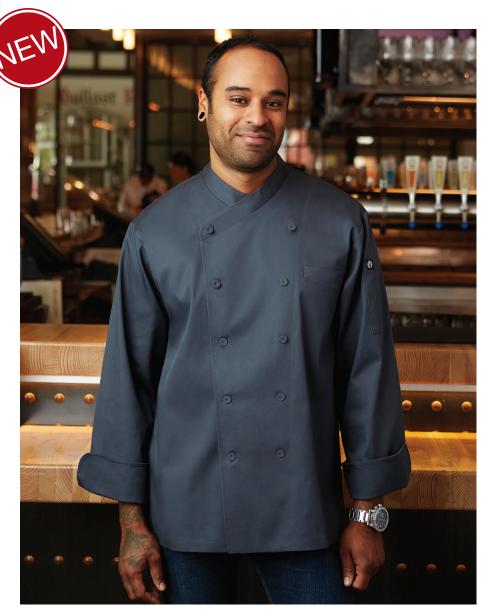

## ANGUILLA EXECUTIVE CHEF COAT

CROSS-OVER COLLAR • FRENCH CUFFS • CLOTH-COVERED BUTTONS

**CHR** (charcoal)

Item: FBCC Sizes: XXS-5XL

## **DESCRIPTION**

The Anguilla Executive Chef Coat features a long-sleeve, double-breasted design with french cuffs, a cross-over collar, cloth-covered buttons, a left chest inset pocket and a left sleeve thermometer pocket. Available in charcoal only.

## **FEATURES**

- 7.4 oz. 65/35 poly/cotton
- Long-sleeve, double-breasted
- French cuffs and cross-over collar
- Two internal jigger buttons
- Cloth-covered buttons
- · Left chest inset pocket
- Left sleeve thermometer pocket