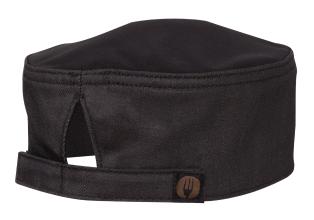

## **BOULDER BEANIE**

## COOL VENT™ TOP & INNER LINING • ADJUSTABLE VELCRO® CLOSURE

**BNB** (black-brown)

PUB (black-purple)

Item: HBWT011 One Size

## **DESCRIPTION**

The Boulder Beanie is part of our Urban Collection; a street-inspired line of culinary apparel that provides the perfect combination of edgy fashion and forward-thinking functionality.

This beanie features a 100% cotton denim base with a waxed finish look, a Cool Vent™ mesh top & inner lining and an adjustable Velcro® closure. Available in blackbrown and black-purple.

## **FEATURES**

- 12.9 oz. 100% cotton denim
- Waxed finish look
- Cool Vent™ top & inner lining
- Adjustable Velcro® closure