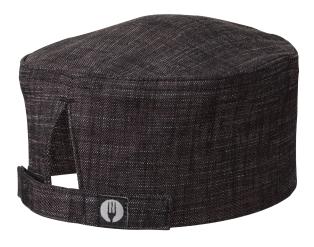

## **CORVALLIS BEANIE**

## **DESCRIPTION**

The Corvallis Beanie is part of our Urban Collection; a street-inspired line of culinary apparel that provides the perfect combination of edgy fashion and forward-thinking functionality.

Made of a unique crosshatch fabric, this beanie features twin-needle stitching and an adjustable Velcro® closure. Available in black-burgundy, brownsandstone, and black-steel gray.

## **FEATURES**

- 9.9 oz. 100% cotton denim
- Crosshatch fabric
- Twin-needle stitching
- Adjustable Velcro® closure