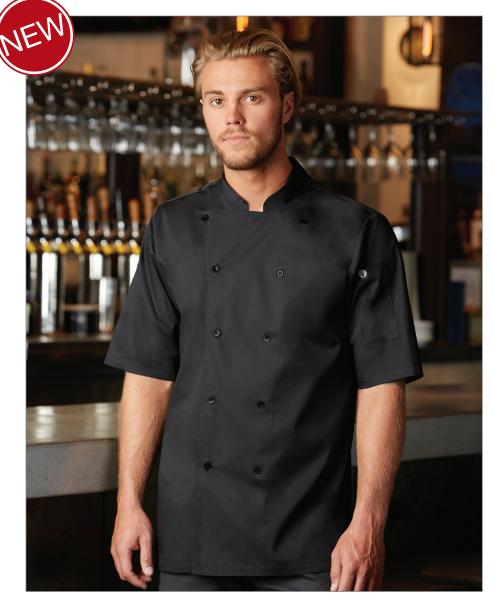

## **BISTRO SHIRT**

## BACK YOKE WITH BOX PLEAT • TAPERED FIT WITH SIDE SEAM SLITS

BLK (black)

Item: K150 Sizes: S-3XL

## DESCRIPTION

Introducing a new way to dress your front of house staff with our Bistro Shirt. This short-sleeve coat is double-breasted and has a tapered denim with side seam slits for the perfect fit. It also features a back yoke with box pleat, pearl buttons and a left sleeve thermometer pocket. Available in black only.

## FEATURES

- 5.6 oz. 65/35 poly/cotton 'lite' twill fabric
- Short-sleeve, double-breasted
- Tapered fit with side seam slits
- Back yoke with box pleat
- Pearl buttons
- Left sleeve thermometer pocket