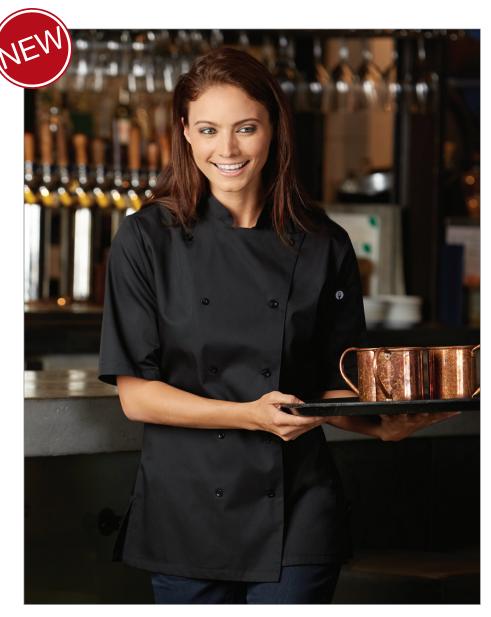

## **BISTRO SHIRT (WOMEN'S)**

BACK YOKE WITH BOX PLEAT • TAPERED FIT WITH SIDE SEAM SLITS

**BLK** (black)

Item: KL150 Sizes: XS-2XL

## **DESCRIPTION**

Introducing a new way to dress your front of house staff with our Bistro Shirt (Women's). This short-sleeve coat is double-breasted and has a tapered denim with side seam slits for the perfect fit. It also features a back yoke with box pleat, pearl buttons and a left sleeve thermometer pocket. Available in black only.

## **FEATURES**

- 5.6 oz. 65/35 poly/cotton 'lite' twill fabric
- Short-sleeve, double-breasted
- Tapered fit with side seam slits
- Back yoke with box pleat
- Pearl buttons
- · Left sleeve thermometer pocket