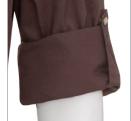

## COTTON DENIM • ROLL-UP LONG SLEEVE WITH SNAP TAB

pearl-top snaps

rolled sleeve detail

**BRO** (brown)

**CLO** (clover)

Item: SLWDC005 Sizes: XS-2XL

This shirt features roll-up long sleeves with snap tabs, a cell phone/notebook pocket, and front and back yokes. Made of a durable cotton denim fabric with an anti-wrinkle finish and available in clover and brown, this shirt is a perfect addition for front of house staff.

## **FEATURES**

- 5.4 oz. 100% cotton denim
- Anti-wrinkle finish
- Back and front yokes
- Roll-up long sleeve with snap tab
- Pearl-top snaps
- · Left sleeve thermometer pocket
- Right sleeve cell phone/notebook pocket