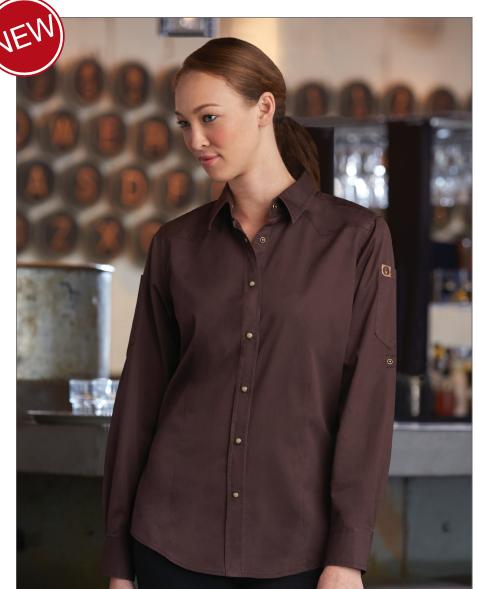

## FREMONT LONG-SLEEVE SHIRT (WOMEN'S)

## **DESCRIPTION**

Our Freemont Long-sleeve Shirt (Women's) is part of our Urban Collection; a street-inspired line of culinary apparel that provides the perfect combination of edgy fashion and forward-thinking functionality.

This shirt features roll-up long sleeves with snap tabs, a cell phone/notebook pocket, and front and back yokes. Made of a durable cotton denim fabric with an anti-wrinkle finish and available in clover and brown, this shirt is a perfect addition for front of house staff.

## **FEATURES**

- 5.4 oz. 100% cotton denim
- Anti-wrinkle finish
- Back and front yokes
- Roll-up long sleeve with snap tab
- Pearl-top snaps
- · Left sleeve thermometer pocket
- Right sleeve cell phone/notebook pocket