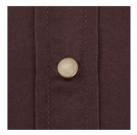

## COTTON DENIM • ROLL-UP LONG SLEEVE WITH SNAP TAB

pearl-top snaps

rolled sleeve detail

**BRO** (brown)

**CLO** (clover)

Item: SLWDC005 Sizes: XS-2XL

## **FEATURES**

- 5.4 oz. 100% cotton denim
- Anti-wrinkle finish
- Back and front yokes
- Roll-up long sleeve with snap tab
- Pearl-top snaps
- · Left sleeve thermometer pocket
- Right sleeve cell phone/notebook pocket