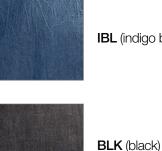

## DISTRESSED WASH • ROLL-UP LONG SLEEVE WITH SNAP TAB

pearl-top snaps

rolled sleeve detail

**IBL** (indigo blue)

Item: SLWDE004

Sizes: XS-2XL

This shirt features roll-up long sleeves with snap tabs, a cell phone/notebook pocket, and front and back yokes. Made of soft and comfortable cotton denim, these shirts are available in black and indigo blue.