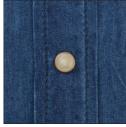

## DISTRESSED WASH • ROLL-UP LONG SLEEVE WITH SNAP TAB

pearl-top snaps

rolled sleeve detail

**IBL** (indigo blue)

Item: SLWDE004

Sizes: XS-2XL

## **FEATURES**

- 5.4 oz. 100% cotton denim
- Distressed wash with sanding detail
- Back and front yokes •
- Roll-up long sleeve with snap tab
- Pearl-top snaps •
- Sleeve pocket
- Right sleeve cell phone/notebook pocket •