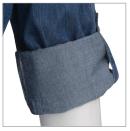

## DISTRESSED WASH • ROLL-UP LONG SLEEVE WITH SNAP TAB

pearl-top snaps

rolled sleeve detail

**IBL** (indigo blue)

Item: SLWDE004

Sizes: XS-2XL

This shirt features roll-up long sleeves with snap tabs, a cell phone/notebook pocket, and front and back yokes. Made of soft and comfortable cotton denim, these shirts are available in black and indigo blue.

## **FEATURES**

- 5.4 oz. 100% cotton denim
- Distressed wash with sanding detail
- Back and front yokes •
- Roll-up long sleeve with snap tab
- Pearl-top snaps •
- Sleeve pocket
- Right sleeve cell phone/notebook pocket •