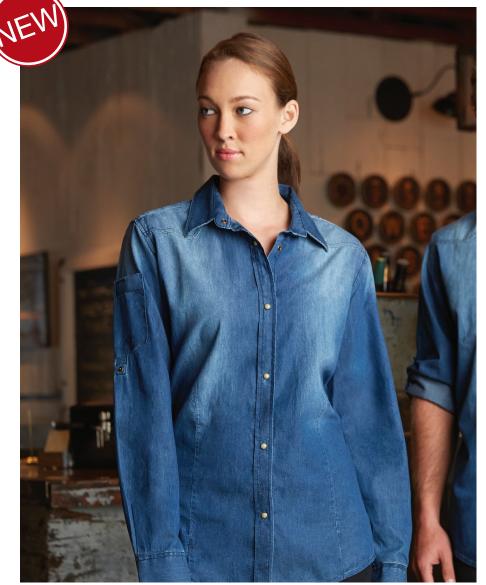

## DESCRIPTION

Our Trenton Long-sleeve Shirt (Women's) is part of our Urban Collection; a street-inspired line of culinary apparel that provides the perfect combination of edgy fashion and forward-thinking functionality.

This shirt features roll-up long sleeves with snap tabs, a cell phone/notebook pocket, and front and back yokes. Made of soft and comfortable cotton denim, these shirts are available in black and indigo blue.

## **FEATURES**

- 5.4 oz. 100% cotton denim
- Distressed wash with sanding detail
- Back and front yokes •
- Roll-up long sleeve with snap tab
- Pearl-top snaps •
- Sleeve pocket
- Right sleeve cell phone/notebook pocket •