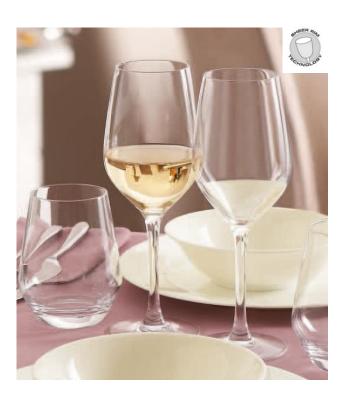

## NEW for 2012. Mineral

Sheer Rim quality for every budget. The 2-piece pulled stem design provides an elegant and updated style to this softly angled tulip shape. Sheer rim and seamless stem combine to enhance wine enjoyment at the finest tables, world wide.

- Sheer rim bowl designed to maximize wine enjoyment.
- Slender bowl gives perception of height. The perfect mix of classic and contemporary design.
- Seamless stem reduces breakage.
- Flat foot for extra stability, and reduces water spotting.
- Champagne Flute has Effervescence Plus Technology to sustain bubbling.

| Image | Item<br>Number | Description             | Dimensions                               | Case Pack |
|-------|----------------|-------------------------|------------------------------------------|-----------|
|       | H2006          | 15 Oz. Mineral          | H: 9 1/4" T: 2 1/2" B: 3" M: 3 1/4"      | 24        |
| Y     | H2010          | 9 Oz. Mineral Wine      | H: 11 7/8" T: 3 1/4" B: 2 3/4" M: 2 7/8" | 24        |
| , v   | H2090          | 5 1/4 Oz. Mineral Flute | H: 8 3/4" T: 1 3/4" B: 2 1/2" M: 2 1/8"  | 24        |
|       | H2091          | 19 1/2 Oz. Mineral Wine | H: 10" T: 2 5/8" B: 3 1/4" M: 3 1/2"     | 24        |
| Y     | H2007          | 11 3/4 Oz. Mineral      | H: 8 5/8" T: 2 3/8" B: 3 1/4" M: 3 1/8"  | 24        |