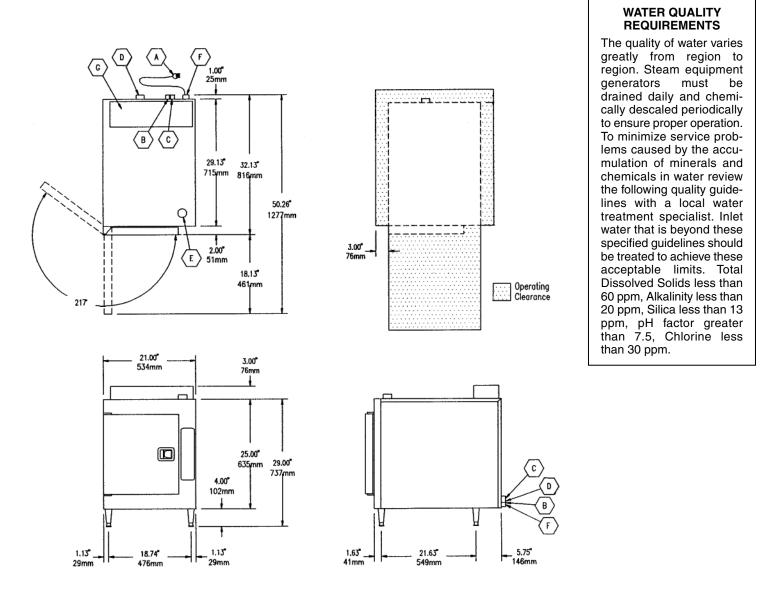

SECT. I PAGE 7 0612

| TOTAL CAPACITY                                                                                                      | UTILITY CONNECTIONS                                                                                                                                                                                                                     |                                                                                                                                                                                                                                                                                                                                                                                                                                                                                                                                                                                                                                                                                                                                                                                                                                                                                                                                                                                                                                                                                                                                                                                                                                                                                                                                                                                                                                                                                                                                                                                                                                                                                                                                                                                                                                                                                                                                                                                                                                                                                                                                                                                                                                                                                                                                                                                                                                                                                                                                                                                                                                                                                                                                                                                                                                                                                                                                                                                                                                                                                                                                                                                                                                                                                                                                                                                                                                                                                                                                                                                                                                                                                                                                                                                                                                                                                                                                                                                                                                                                                                                                                                                                                                                                                              |                                   |  |
|---------------------------------------------------------------------------------------------------------------------|-----------------------------------------------------------------------------------------------------------------------------------------------------------------------------------------------------------------------------------------|----------------------------------------------------------------------------------------------------------------------------------------------------------------------------------------------------------------------------------------------------------------------------------------------------------------------------------------------------------------------------------------------------------------------------------------------------------------------------------------------------------------------------------------------------------------------------------------------------------------------------------------------------------------------------------------------------------------------------------------------------------------------------------------------------------------------------------------------------------------------------------------------------------------------------------------------------------------------------------------------------------------------------------------------------------------------------------------------------------------------------------------------------------------------------------------------------------------------------------------------------------------------------------------------------------------------------------------------------------------------------------------------------------------------------------------------------------------------------------------------------------------------------------------------------------------------------------------------------------------------------------------------------------------------------------------------------------------------------------------------------------------------------------------------------------------------------------------------------------------------------------------------------------------------------------------------------------------------------------------------------------------------------------------------------------------------------------------------------------------------------------------------------------------------------------------------------------------------------------------------------------------------------------------------------------------------------------------------------------------------------------------------------------------------------------------------------------------------------------------------------------------------------------------------------------------------------------------------------------------------------------------------------------------------------------------------------------------------------------------------------------------------------------------------------------------------------------------------------------------------------------------------------------------------------------------------------------------------------------------------------------------------------------------------------------------------------------------------------------------------------------------------------------------------------------------------------------------------------------------------------------------------------------------------------------------------------------------------------------------------------------------------------------------------------------------------------------------------------------------------------------------------------------------------------------------------------------------------------------------------------------------------------------------------------------------------------------------------------------------------------------------------------------------------------------------------------------------------------------------------------------------------------------------------------------------------------------------------------------------------------------------------------------------------------------------------------------------------------------------------------------------------------------------------------------------------------------------------------------------------------------------------------------------------|-----------------------------------|--|
| 5 — 12" x 20" x 2%" Cafeteria Pans or<br>10 — 12" x 20" x 1" Cafeteria Pans or<br>3 — 12" x 20" x 4" Cafeteria Pans | <ul> <li>A Electrical Supply</li> <li>B Cold Water Supply for Condenser 1/4" Dia. NPT</li> <li>C Cold Water Supply for Generator.<br/>1/4" Dia. NPT (for water treatment conn.)<br/>Unit comes with a 40 Mesh Water Strainer</li> </ul> | $\begin{array}{l} & \overline{D} \\ \hline D \\ \hline D \\ \hline D \\ \hline D \\ \hline E \\ \hline D \hline \hline D \\ \hline D \hline \hline D \\ \hline D \\ \hline D \hline \hline D \\ \hline D \\ \hline D \hline \hline D \\ \hline D \hline \hline D \\ \hline D \hline \hline $ | G Flue Gas Exhaust from Generator |  |

| GA                                                                             | S 🔊                                                   |                                     |                                                                                                |                                                                                                | CLEARANCE                                                                        |
|--------------------------------------------------------------------------------|-------------------------------------------------------|-------------------------------------|------------------------------------------------------------------------------------------------|------------------------------------------------------------------------------------------------|----------------------------------------------------------------------------------|
| 1/2" Dia. IPS                                                                  | RESSURE                                               | 115V - 1 Phase<br>35 Watts          | Cold water:<br>35 psi min., 60 psi max.                                                        | 1¼″ Dia. IPS<br>Do not connect any other<br>units to this drain.                               | Right - 3", Left - 3", Rear - 3"<br>(12" on control side if adjoin-              |
| NATURAL<br>4.00 <sup>°°</sup> W.C. minimum<br>14.00 <sup>°°</sup> W.C. maximum | PROPANE<br>12.00″ W.C. minimum<br>14.00″ W.C. maximum | Thread) Connecti<br>Use NSF approve | Two 3/4" NH-F (Garden<br>Thread) Connections.<br>Use NSF approved hose.<br>- one for Condenser | Drain line must be vented.     30" high for se       No PVC pipe for drain.     Contact factor | ing wall or equipment is over<br>30" high for service access)<br>Contact factory |
| Manufacturer must be notified i ft. altitude.                                  | f unit will be used above 2,000                       |                                     |                                                                                                |                                                                                                | for variances to clearances.                                                     |