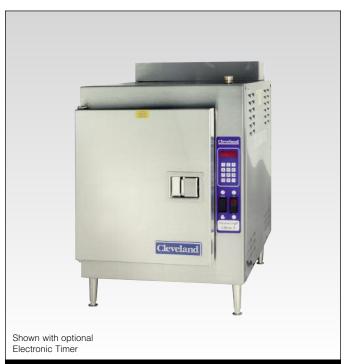

# **Cleveland Standard Features**

- Cooking Capacity for up to five 12" x 20" x 2½" deep Cafeteria Pans (OR) 10 - 1" Cafeteria Pans.
- Innovative PowerPak Gas Steam Generator:
   Naturally Fired 70 MBTU Generator is 72% Efficient
   Strong 14 Gauge Stainless Steel Construction
  - Fully Automatic Electronic Spark Ignition (pilotless)
- Simple ON/OFF Start Switch: Ignites Burners and Water Fills into Pressureless Generator with ease.
- Easy Access Cleaning Port: Generator Cleaning Port located on the outside, top of the unit. Not necessary to remove hot panels or pan rack guides.
- Steam Generator Stand By Mode: Holds generator at a steaming temperature. Allows unit to start cooking instantly.
- One 60 Minute Electro-Mechanical Timer and Switch for manual operation: Audible signal for cooking time completion. (MCS)
- 4" Adjustable Legs.
- Durable 14 Gauge Stainless Steel Construction: For compartment door, cavity, and steam generator.
- Automatic Generator Drain with a "Water Jet" drain cleaning feature.
- Exclusive Automatic Remote Float Type Water Level Control: Separate from the generator for easy access.
- Exclusive Steam Cooking Distribution System: Maintenance Free Exclusive Brass Steam Jets produce a high velocity convection steam without fans. Coved Corner design in cooking compartment distributes heat evenly, and is easy to keep clean. Creased top & bottom enhance drainage. Cold water condenser behind drain maintains a dry steam. Fully Insulated cooking compartment for thermal efficiency. Removable Stainless Steel Slide Racks for easy cleaning.
- Exclusive "Cool to the Touch" Two-Piece Compartment Door Design: Free floating inner door with reversible gasket provides an air tight seal. Stainless Steel Slam/Latch Door Latch mechanism for reliability.
- Standard with Cord & Plug for 115 volt controls.
- Left Hand Door Hinging: Compartment door hinged on left, controls on the right.

# **Options & Accessories**

- D Electronic Timer with Compensating Load Feature (ETC)
- □ Simple ON/OFF Switch for Compartment Controls (MC)
- 34" (864mm) High Stainless Steel Economy Stand, for one 21-CGA-5 (UniStand34)

## Short Form Specifications

Shall be CLEVELAND, **SteamCraft**<sup>®</sup> **Ultra 5**, one compartment, Counter-Type Steamer, Model 21-CGA-5, 70 M BTU, heavy duty all Stainless Steel construction; rear mounted, insulated Steam Generator with Remote Probe Type Water Level Controls and Automatic Steam Generator Blowdown with "Water Jet" Drain Cleaning feature.