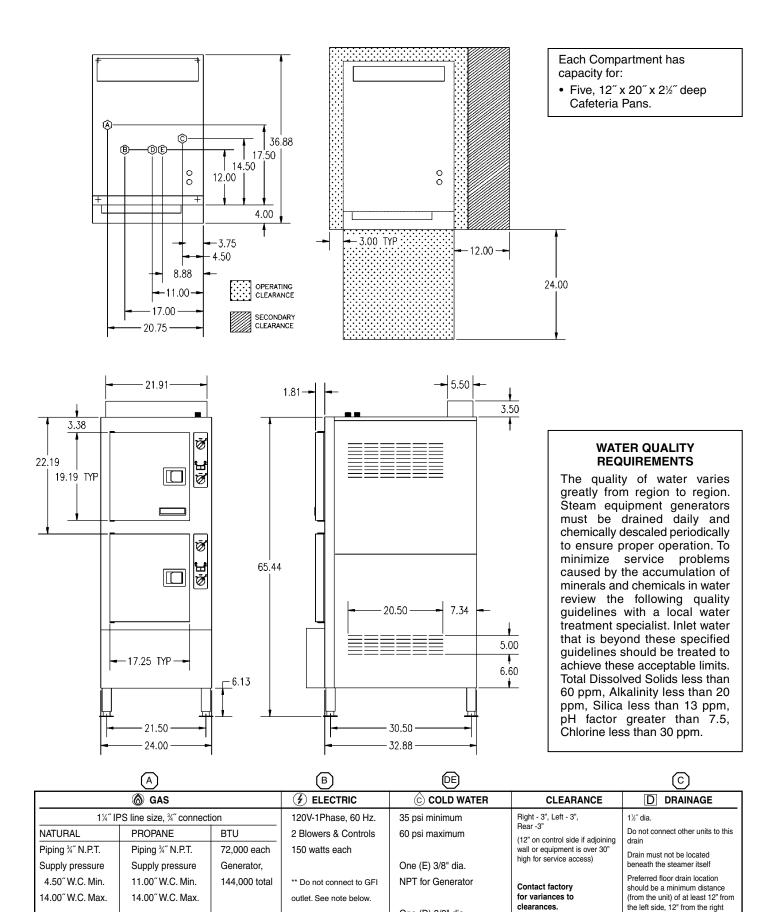

#### **Cleveland Standard Features**

- Cooking Capacity for up to ten 12" x 20" x 2 1/2" deep Cafeteria Pans, five each compartment.
- Totally independent cooking compartments, each has its' own generator, gas valve and water level controls - no shared components
- Exclusive High Efficiency Gas Power Burner (forced air)
  Generator: Produces more steam for faster cooking while lowering operating costs (72M BTU's per compartment)
- Easy Access Cleaning Port: Each generator has a deliming port located on the outside, top of the unit
- Generator Steam Standby Mode: Holds generator at a steaming temperature, allows unit to start cooking quickly
- Each compartment has one, 60-Minute Electro-Mechanical Timer with "SureCook" load compensating feature.
   Manual Bypass Switch for constant steaming.
- Durable 14 Gauge, 304 Stainless Steel construction for compartment door, cooking cavity and steam generator
- Exclusive Two-Piece Compartment door: Slammable, self-adjusting door provides and airtight seal, reversable door gasket for extended life
- Exclusive Gemini Drain/Power Control System: Simple, reliable 1/2" ball valve style drain automatically turns power ON/OFF
- Exclusive Brass Steam Jets distribute even-high velocity steam throughout cooking compartment for faster cooking times
- Easy, Front -Access Generator Controls comes with a pullout drawer for simple servicing of unit
- 6" Stainless Steel Adjustable Legs with Flanged Feet
- Approvals: CSA (AGA, CSA) and U.L/NSF#4
- Compartment Steam Shut-Off Switch when compartment door is opened

### **Short Form Specifications**

Shall be Two Compartments, Cleveland Convection Steamer series SteamCraft® Gemini™ 10, Model 24-CGA-10.2, Twin Gas Atmospheric Steam Generator, 72M BTU's input per compartment. Independent steam generator, gas valve and water level control system. Automatic Generator Blowdown. Steam Generator with Automatic Water Fill on start up. Exclusive remote probe-type water level controls. Exclusive Brass "Steam Jet" distribution system. Two-piece free-floating compartment door. Type 430 Stainless Steel exterior and cooking compartments. Pullout service drawer for controls and Gemini Drain/Power Control System. Exclusive Cold Water Condenser design. Choice of Compartment Controls. Manual By Pass for continuous steaming.

#### NOTES:

Manufacturer must be notified if unit will

be used above 2.000 feet

One (D) 3/8" dia

NPT for Condenser

Litho in U.S.A.

side, 6" from the front and 6" from

Do not use PVC pipe