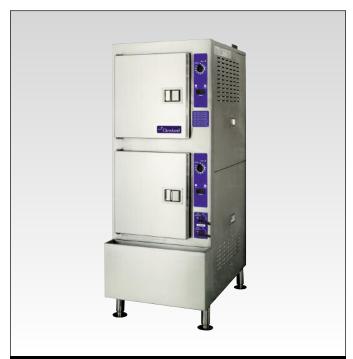

## SteamCraft® Gemini™ 10

TWO COMPARTMENT FLOOR MODEL DESIGN PRESSURELESS CONVECTION STEAMER TWIN, INDEPENDENT GAS-FIRED GENERATORS

#### **Cleveland Standard Features**

- Cooking Capacity for up to ten 12" x 20" x 2 1/2" deep Cafeteria Pans, five each compartment.
- Totally independent cooking compartments, each has its' own generator, gas valve and water level controls - no shared components
- Exclusive High Efficiency Gas Power Burner (forced air)
  Generator: Produces more steam for faster cooking while lowering operating costs (72M BTU's per compartment)
- Easy Access Cleaning Port: Each generator has a deliming port located on the outside, top of the unit
- Generator Steam Standby Mode: Holds generator at a steaming temperature, allows unit to start cooking quickly
- Each compartment has one, 60-Minute Electro-Mechanical Timer with "SureCook" load compensating feature.
   Manual Bypass Switch for constant steaming.
- Durable 14 Gauge, 304 Stainless Steel construction for compartment door, cooking cavity and steam generator
- Exclusive Two-Piece Compartment door: Slammable, self-adjusting door provides and airtight seal, reversable door gasket for extended life
- Exclusive Gemini Drain/Power Control System: Simple, reliable 1/2" ball valve style drain automatically turns power ON/OFF
- Exclusive Brass Steam Jets distribute even-high velocity steam throughout cooking compartment for faster cooking times
- Easy, Front -Access Generator Controls comes with a pullout drawer for simple servicing of unit
- 6" Stainless Steel Adjustable Legs with Flanged Feet
- Approvals: CSA (AGA, CSA) and U.L/NSF#4
- Compartment Steam Shut-Off Switch when compartment door is opened