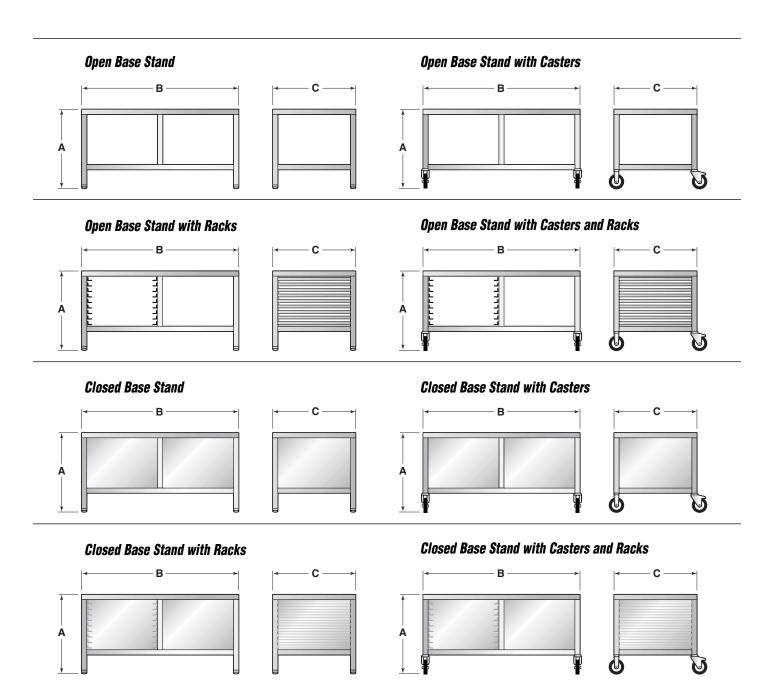

### **Open Base Stand**

Model # Description CST-10-OB for models 6.10 & 10.10 CST-20-OB for models 6.20 & 10.20

#### **Open Base Stand** with **Casters** -

Model # Description CST-10-OBCA for models 6.10 & 10.10 CST-20-OBCA for models 6.20 & 10.20

#### **Closed Base Stand** with **Hinged Doors**

Model # Description CST-10-CB for models 6.10 & 10.10 CST-20-CB for models 6.20 & 10.20

## **Closed Base Stand** with **Hinged Doors** & Casters

Model # Description CST-10-CBCA for models 6.10 & 10.10 CST-20-CBCA for models 6.20 & 10.20

#### Racks for Stands

Model # **Description** CST-10-R for models 6.10 & 10.10 CST-20-R for models 6.20 & 10.20

SECT. IIC PAGE 7

#### **Dimensions** (all stands)

| Α      | В     | С      |
|--------|-------|--------|
| 24.56" | 31.77 | 27.56" |
| 24.56" | 47.91 | 31.81" |