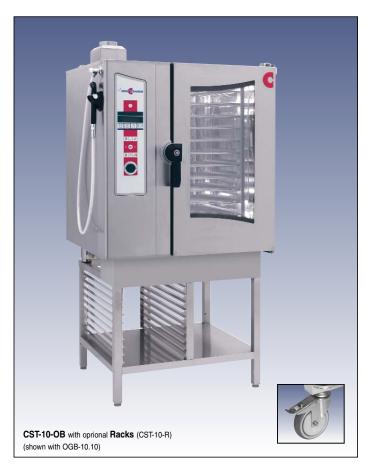

### **Open Base Stand**

Model # Description CST-10-OB for models 6.10 & 10.10 CST-20-OB for models 6.20 & 10.20

#### Racks for Stands

Model # **Description** CST-10-R for models 6.10 & 10.10 CST-20-R for models 6.20 & 10.20

SECT. IIC PAGE 7