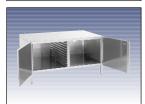

#### **Closed Base Stand** with **Hinged Doors**

Model # Description CST-10-CB for models 6.10 & 10.10 CST-20-CB for models 6.20 & 10.20

## **Closed Base Stand** with **Hinged Doors** & Casters

Model # Description CST-10-CBCA for models 6.10 & 10.10 CST-20-CBCA for models 6.20 & 10.20