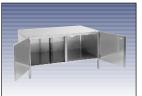

#### **Closed Base Stand** with **Hinged Doors**

Model # Description CST-10-CB for models 6.10 & 10.10 CST-20-CB for models 6.20 & 10.20