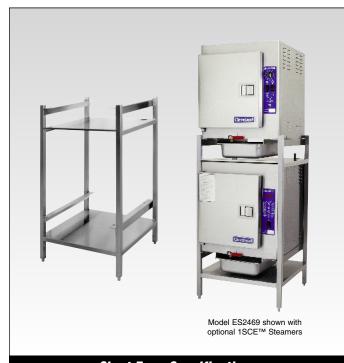

## SteamCub<sup>™</sup> Stacking Stand

OPEN TYPE STAND, ALL STAINLESS STEEL

#### **Cleveland Standard Features**

- Stand designed specifically for mounting two each (2) 1SCE<sup>™</sup> SteamCub's
- All Stainless Steel welded construction with 1.25" square tubing

MODEL: ES2469

#### **Short Form Specifications**

Cleveland, Stacking Equipment Stand, Model ES2469, designed to stack (2) 1SCE™ SteamCub Steamers. Model ES-2469, Open type stand. All stainless steel welded construction with 1.25" square tubing.