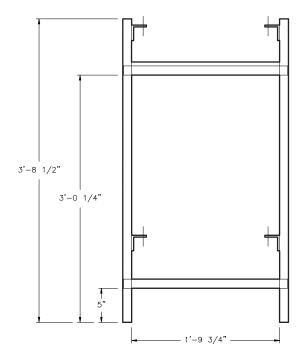

# STEAMCUB™ BOILERLESS CONNECTIONLESS STEAMER

| Project      |
|--------------|
| Item         |
| Quantity     |
| FCSI Section |
| Approval     |
| Date         |

### ES2469

## SteamCub<sup>™</sup> Stacking Stand

OPEN TYPE STAND, ALL STAINLESS STEEL

#### **Cleveland Standard Features**

- Stand designed specifically for mounting two each (2) 1SCE<sup>™</sup> SteamCub's
- All Stainless Steel welded construction with 1.25" square tubing

MODEL: ES2469



#### **Short Form Specifications**

Cleveland, Stacking Equipment Stand, Model ES2469, designed to stack (2) 1SCE™ SteamCub Steamers. Model ES-2469, Open type stand. All stainless steel welded construction with 1.25" square tubing.

SECT.  $\mathbf{I}$  PAGE  $\mathbf{5}$ 



# ES-2469 INSTALLATION REQUIREMENTS