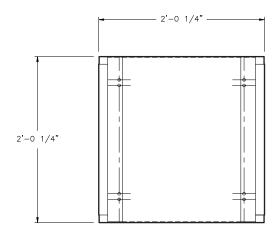

# STEAMCUB™ BOILERLESS CONNECTIONLESS STEAMER

| Project      |
|--------------|
| Item         |
| Quantity     |
| FCSI Section |
| Approval     |
| Date         |

### ES2469

## SteamCub<sup>™</sup> Stacking Stand

OPEN TYPE STAND, ALL STAINLESS STEEL

#### **Cleveland Standard Features**

- Stand designed specifically for mounting two each (2) 1SCE<sup>™</sup> SteamCub's
- All Stainless Steel welded construction with 1.25" square tubing

MODEL: ES2469



#### **Short Form Specifications**

Cleveland, Stacking Equipment Stand, Model ES2469, designed to stack (2) 1SCE™ SteamCub Steamers. Model ES-2469, Open type stand. All stainless steel welded construction with 1.25" square tubing.

SECT.  $\mathbf{I}$  PAGE  $\mathbf{5}$ 



# ES-2469 INSTALLATION REQUIREMENTS