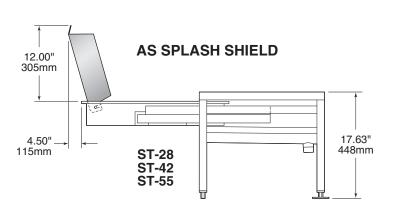

## **Cleveland Standard Features**

- Designed for higher volume pouring
- Dual function:
  - Splash Guard for safer and cleaner pouring
  - Pan Shelf when pans are placed on it they are closer to the pouring lip of kettle or skillet for easier and cleaner pouring
- Heavy gauge stainless steel construction for rugged durability
- Easily removable for cleaning
- \* Only available for ST-28 stands built on or after September 1, 2004.

For ST stands built prior to September 1, 2004, a complete drawer assembly with retractable splash guard/pan shelf is available (DDSG-28, DDSG-42). For stand model ST-55 order two DDSG-28's.

(For stand model ST-55 order two SG-28's.)