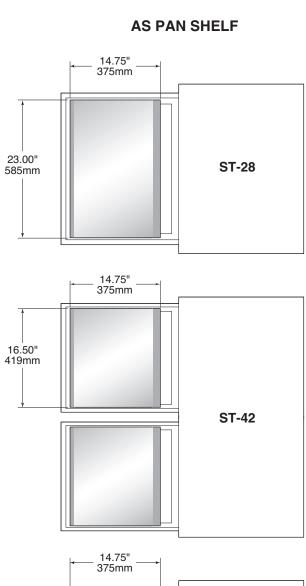

## **Cleveland Standard Features**

- Designed for higher volume pouring
- Dual function:
  - Splash Guard for safer and cleaner pouring
  - Pan Shelf when pans are placed on it they are closer to the pouring lip of kettle or skillet for easier and cleaner pouring
- Heavy gauge stainless steel construction for rugged durability
- Easily removable for cleaning
- \* Only available for ST-28 stands built on or after September 1, 2004.

For ST stands built prior to September 1, 2004, a complete drawer assembly with retractable splash guard/pan shelf is available (DDSG-28, DDSG-42). For stand model ST-55 order two DDSG-28's.

(For stand model ST-55 order two SG-28's.)