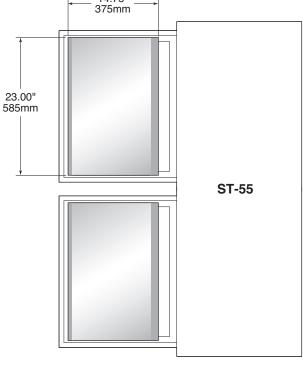

## **Cleveland Standard Features**

- Designed for higher volume pouring
- Dual function:
  - Splash Guard for safer and cleaner pouring
  - Pan Shelf when pans are placed on it they are closer to the pouring lip of kettle or skillet for easier and cleaner pouring
- Heavy gauge stainless steel construction for rugged durability
- Easily removable for cleaning
- \* Only available for ST-28 stands built on or after September 1, 2004.

For ST stands built prior to September 1, 2004, a complete drawer assembly with retractable splash guard/pan shelf is available (DDSG-28, DDSG-42). For stand model ST-55 order two DDSG-28's.

(For stand model ST-55 order two SG-28's.)