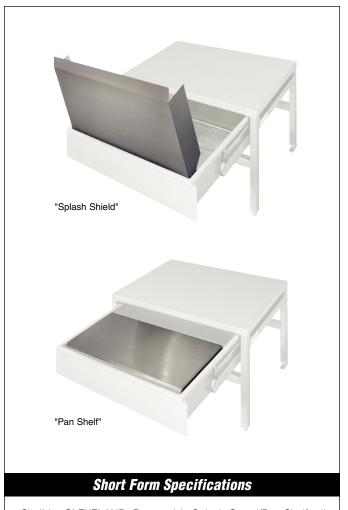

## RETRACTABLE SPLASH GUARD/PAN SHELF\*

FOR ST STAND DRAIN DRAWERS

## **Cleveland Standard Features**

- Designed for higher volume pouring
- Dual function:
  - Splash Guard for safer and cleaner pouring
  - Pan Shelf when pans are placed on it they are closer to the pouring lip of kettle or skillet for easier and cleaner pouring
- Heavy gauge stainless steel construction for rugged durability
- Easily removable for cleaning
- \* Only available for ST-28 stands built on or after September 1, 2004.