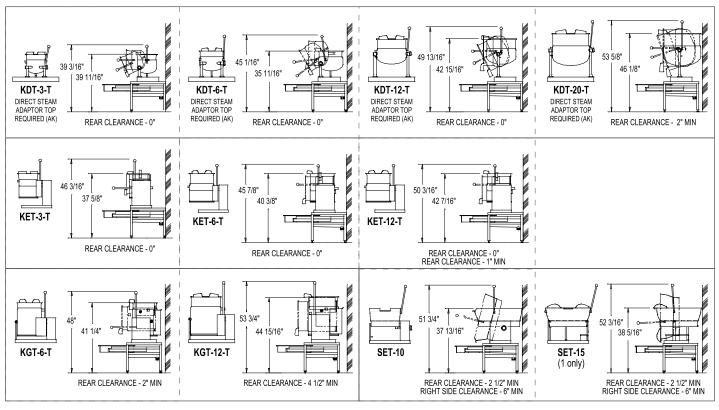

**: ☐ ST-28



#### Short Form Specifications

Shall be CLEVELAND, Open Type Equipment Stand with removable Drain Drawer, Splash Shield and Adaptor Top (optional), Model ST-28. All Stainless Steel construction with 11/4" square tubing. Furnished with Level Adjustable Feet (rear feet are flanged for Floor Bolting).

**MODEL**: ☐ EST-28



## **Short Form Specifications**

Shall be CLEVELAND, Open Type Equipment Stand with Adaptor Top (optional), Model EST-28. All Stainless Steel construction with 11/4" square tubing. Furnished with Level Adjustable Feet (rear feet are flanged for Floor Bolting).

SECT. VII PAGE 11





<sup>\*</sup>Requires Direct Steam Adaptor Top accessory

<sup>\*</sup>Requires Direct Steam Adaptor Top accessory



#### MOUNTING OPTIONS (SELECT ANY ONE UNITS PER STAND)



#### NOTES:

Litho in U.S.A.

0609