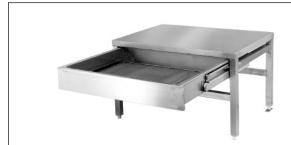

# **EQUIPMENT STANDS**

28" OPEN TYPE STAND REMOVABLE DRAIN DRAWER with SPLASH SHIELD ALL STAINLESS STEEL

#### **Cleveland Standard Features**

- All Stainless Steel construction with 1 1/4" square tubing
- Adjustable Feet (rear feet are flanged for Floor Bolting)
- Removable combination Drain Drawer (with Splash Shield) and Pan Support
- Ideal for mounting table type kettles, mixer kettles and skillets (models KET-3-T, KET-6-T, KET-12-T, KDT-3-T\* KDT-6-T\*, KDT-12-T\*, KDT-20-T\*, MKET-12-T, MKDT-12-T, SET-15, SET-10).

## **Options & Accessories**

□ Direct Steam Adaptor Top (AK)

28" OPEN TYPE ECONOMY STAND ALL STAINLESS STEEL