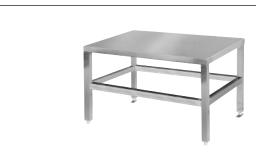

#### **Cleveland Standard Features**

- All Stainless Steel construction with 1 1/4" square tubing
- Adjustable Feet (rear feet are flanged for Floor Bolting)
- Ideal for mounting table type kettles, mixer kettles and skillets (models KET-3-T, KET-6-T, KET-12-T, KDT-3-T\* KDT-6-T\*, KDT-12-T\*, KDT-20-T\*, MKET-12-T, MKDT-12-T, SET-15, SET-10).

## **Options & Accessories**

□ Direct Steam Adaptor Top (AK)

**MODEL**: ☐ ST-28