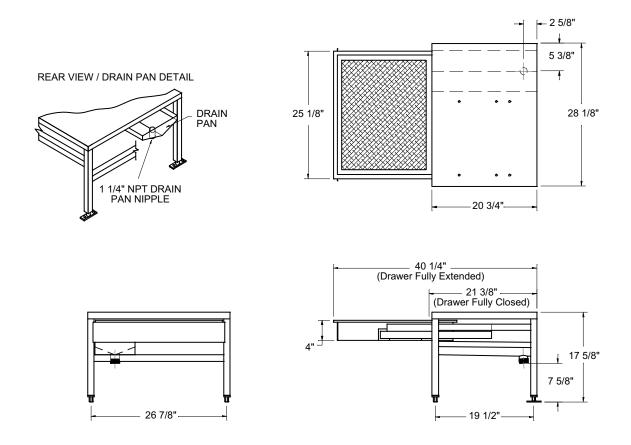

#### Short Form Specifications

Shall be CLEVELAND, Open Type Equipment Stand with removable Drain Drawer, Splash Shield and Adaptor Top (optional), Model ST-28. All Stainless Steel construction with 11/4" square tubing. Furnished with Level Adjustable Feet (rear feet are flanged for Floor Bolting).

## **Short Form Specifications**

Shall be CLEVELAND, Open Type Equipment Stand with Adaptor Top (optional), Model EST-28. All Stainless Steel construction with 11/4" square tubing. Furnished with Level Adjustable Feet (rear feet are flanged for Floor Bolting).