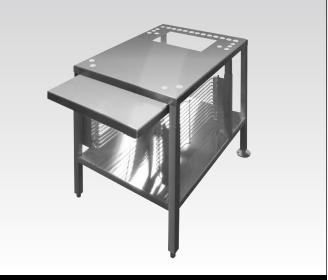

# **SteamCraft**<sup>®</sup> Equipment Stands

OPEN TYPE STAND, ALL STAINLESS STEEL,

## **Cleveland Standard Features**

- Preset mounting holes for positioning unit into proper location
- All stainless steel welded construction with 1 1/4" square tubing
- Level adjustable feet (rear feet are flanged for floor bolting)
- Stainless steel bottom shelf

### Accessories

- POSK Pull-Out Shelf Kit (P/N 111724)
- URK Pan Rack Kit (P/N 111726)

MODELS: UNISTAND25 - Stacking Stand used for stacking two 21-CET-8's

UNISTAND34 - Stand used for a single unit 21-CET-8, 21-CET-16 or 21-CGA-5

### Short Form Specifications

Shall be CLEVELAND, ES\_\_\_\_\_ open type Equipment Stands for mounting one or two **SteamCrafts**<sup>®</sup>. All Stainless Steel welded construction with 1 1/4" square tubing. Furnished with Level Adjustable Feet (rear feet are flanged for floor bolting). Preset mounting Holes for positioning unit into proper location.