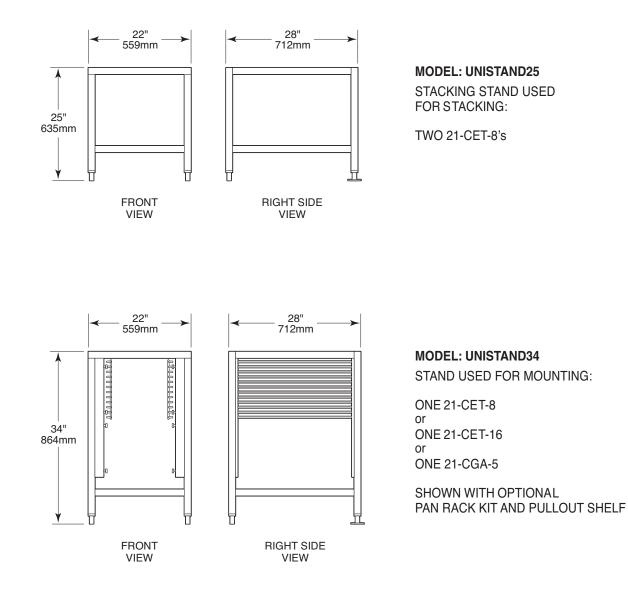

### Accessories

- POSK Pull-Out Shelf Kit (P/N 111724)
- URK Pan Rack Kit (P/N 111726)

MODELS: UNISTAND25 - Stacking Stand used for stacking two 21-CET-8's

UNISTAND34 - Stand used for a single unit 21-CET-8, 21-CET-16 or 21-CGA-5

### Short Form Specifications

Shall be CLEVELAND, ES\_\_\_\_\_ open type Equipment Stands for mounting one or two **SteamCrafts**<sup>®</sup>. All Stainless Steel welded construction with 1 1/4" square tubing. Furnished with Level Adjustable Feet (rear feet are flanged for floor bolting). Preset mounting Holes for positioning unit into proper location.