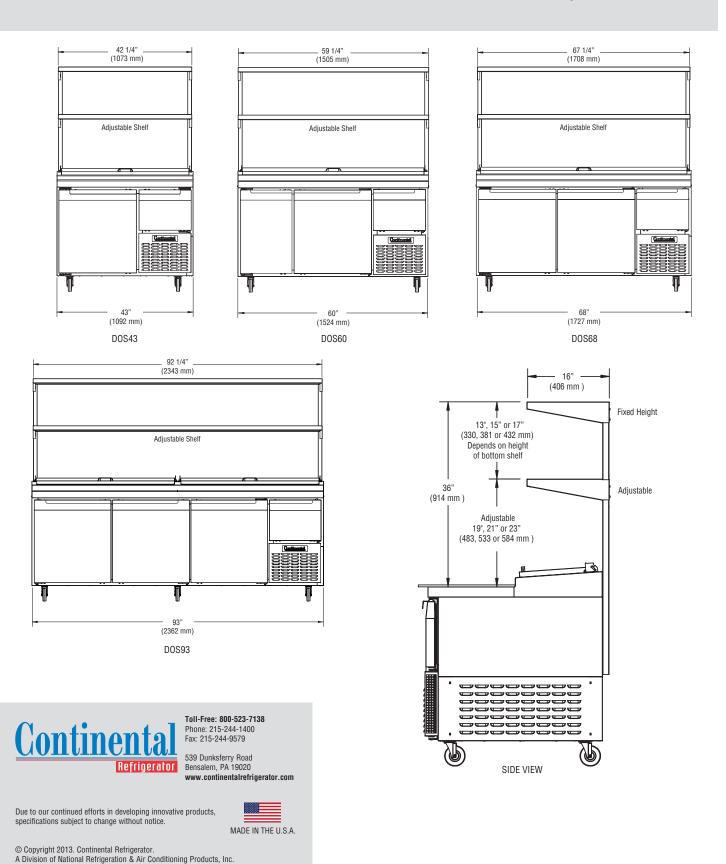

### **MODELS**

| • | DOS43 | 43" Models | • | D0S68 | 68" Models |
|---|-------|------------|---|-------|------------|
| • | D0S60 | 60" Models | • | D0S93 | 93" Models |

Overshelf not available on CPA118 models.

## **DIMENSIONAL DATA (ALL MODELS)**

| Depth (in.)                                                      | 16 (406 mm)                               |  |  |  |
|------------------------------------------------------------------|-------------------------------------------|--|--|--|
| Height, Bottom Shelf (adjustable) (in.)                          | 19 (483 mm)<br>21 (533 mm)<br>23 (584 mm) |  |  |  |
| Height, Top Shelf (fixed height) (in.)                           | 36 (914 mm)                               |  |  |  |
| D0S43                                                            |                                           |  |  |  |
| Width (in.)                                                      | 42 <sup>1</sup> / <sub>4</sub> (1073 mm)  |  |  |  |
| Shipping Weight (lbs.)                                           | 70 (32 kg)                                |  |  |  |
| D0S60                                                            |                                           |  |  |  |
| Width (in.)                                                      | 59 <sup>1</sup> / <sub>4</sub> (1505 mm)  |  |  |  |
| Shipping Weight (lbs.)                                           | 82 (37 kg)                                |  |  |  |
| D0S68                                                            |                                           |  |  |  |
| Width (in.)                                                      | 67 <sup>1</sup> / <sub>4</sub> (1708 mm)  |  |  |  |
| Shipping Weight (lbs.)                                           | 85 (39 kg)                                |  |  |  |
| D0S93                                                            |                                           |  |  |  |
| Width (in.)                                                      | 921/4 (2343 mm)                           |  |  |  |
| Shipping Weight (lbs.) 101 (46 kg)                               |                                           |  |  |  |
| Figures in parentheses reflect metric equivalents rounded to the |                                           |  |  |  |

Figures in parentheses reflect metric equivalents rounded to the nearest whole millimeter.