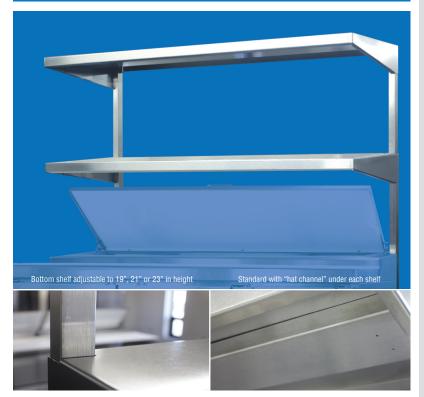

#### Pass-thru shelving

Heavy-gauge stainless steel, tubular-style poles,  $1^{1}/4^{\circ}$  square, .083 wall, cantilever to rear of base

Heavy, 16-gauge stainless steel shelves

Bottom shelf adjustable to 19", 21" or 23" in height

Top shelf fixed height of 36" from worktop

16" Deep

Standard with "hat channel" under each shelf for field-added components

Pre-drilled holes for mounting a heat lamp by others

| Cont | tinent  | al |
|------|---------|----|
|      | Refrige |    |