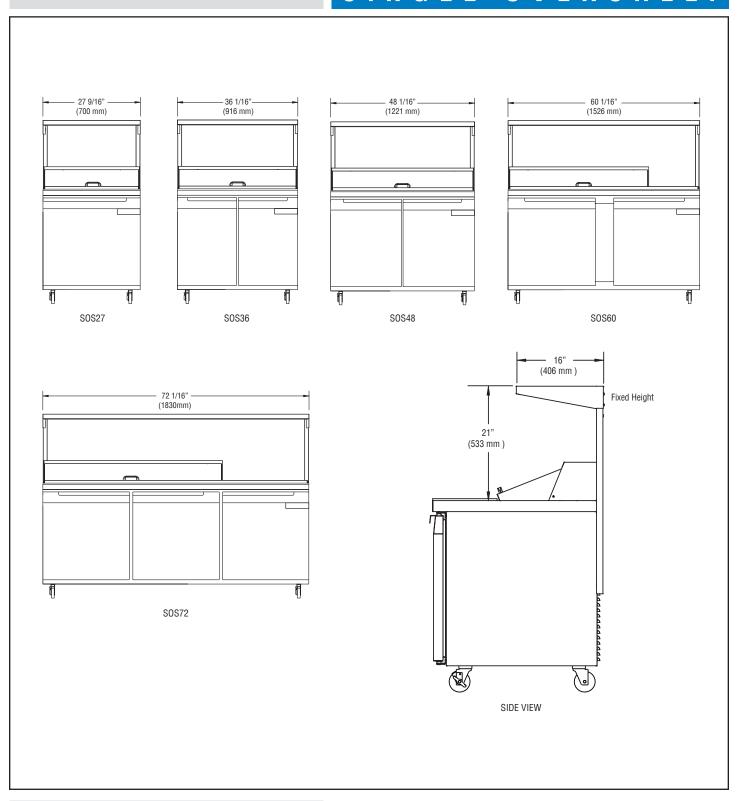

### **Model Features**

Pass-thru shelving

Heavy-gauge stainless steel, tubular-style poles, 1 1/4" square, .083 wall, cantilever to rear of base

Heavy, 16-gauge stainless steel shelf

Fixed height of 21" from worktop

16" Deep

Standard with "hat channel" under shelf for field-added components

Pre-drilled holes for mounting a heat lamp by others

**NOTE**: Tubular-style overshelf is available as pass-thru shelf only.

### **Product Specifications**

| DIMENSIONAL DATA (ALL MODELS)                     |                                  |
|---------------------------------------------------|----------------------------------|
| Depth (in.)                                       | 16 (406 mm)                      |
| Height, (fixed height) (in.)                      | 21 (533 mm)                      |
|                                                   |                                  |
| D0S27                                             |                                  |
| Width (in.)                                       | 27 9/16 (700 mm)                 |
| Shipping Weight (lbs.)                            | 35 (16 kg)                       |
| D0S32                                             |                                  |
| Width (in.)                                       | 32 1/16 (814 mm)                 |
| Shipping Weight (lbs.)                            | 36 (16 kg)                       |
| D0S36                                             |                                  |
| Width (in.)                                       | 36 1/16 (916 mm)                 |
| Shipping Weight (lbs.)                            | 38 (17 kg)                       |
| DOS48                                             |                                  |
| Width (in.)                                       | 48 1/16 (1221 mm)                |
| Shipping Weight (lbs.)                            | 40 (18 kg)                       |
| D0S60                                             | , <i>,</i>                       |
| Width (in.)                                       | 60 1/16 (1526 mm)                |
| Shipping Weight (lbs.)                            | 45 (20 kg)                       |
| D0\$72                                            |                                  |
| Width (in.)                                       | 72 1/16 (1830 mm)                |
| Shipping Weight (lbs.)                            | 49 (22 kg)                       |
| Figures in parentheses reflect metric equivalent. | uivalents rounded to the nearest |