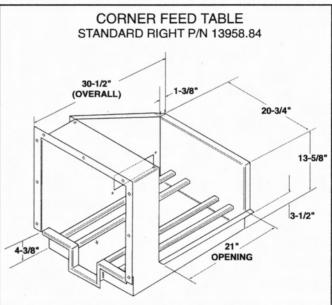

### **FEATURES:**

- Auto start system
- Adapts to CMA-44 and CMA-66 dishwashers
- All stainless steel construction
- Factory installed