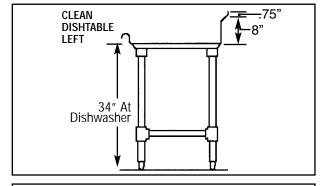

## **DISHTABLES**

Clean Series Dishtables

WARNING: Plumbing connections must be made by a qualified service company who will comply with all available Federal, State, and Local Health, Plumbing and Safety codes.

#### **FEATURES:**

- All stainless steel construction.
- All stainless steel galvanized channel and angle bracing.
- Adjustable leg bracing.
- 1-5/8" O.D. tubular stainless steel legs.

| MODEL |       | DIMENSION |  |
|-------|-------|-----------|--|
| LEFT  | RIGHT | Α         |  |
| CL-26 | CR-26 | 26"       |  |
| CL-36 | CR-36 | 36"       |  |
| CL-48 | CR-48 | 48"       |  |
| CL-60 | CR-60 | 60"       |  |
|       |       |           |  |