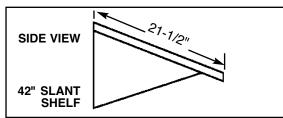

#### **FEATURES:**

- All stainless steel construction.
- All stainless steel galvanized channel and angle bracing.
- Adjustable leg bracing.
- 1-5/8" O.D. tubular stainless steel legs.

| MODEL |       | DIMENSION |  |
|-------|-------|-----------|--|
| LEFT  | RIGHT | Α         |  |
| CL-26 | CR-26 | 26"       |  |
| CL-36 | CR-36 | 36"       |  |
| CL-48 | CR-48 | 48"       |  |
| CL-60 | CR-60 | 60"       |  |
|       |       |           |  |