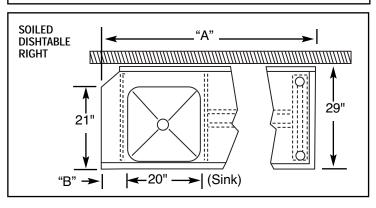

# **DISHTABLES**

Soiled Series Dishtables

**WARNING:** Plumbing connections must be made by a qualified service company who will comply with all available Federal, State, and Local Health, Plumbing and Safety codes.

### **FEATURES:**

- All stainless steel construction.
- All stainless steel galvanized channel and angle bracing.
- Adjustable leg bracing.
- Includes rack slide and scrap basket.
- Drilled for back splash mounted pre-rinse 8" on center. (Pre-rinse unit sold separately.)
- 2" basket drain and 3-1/2" diameter die-formed mounted hole.
- 1-5/8" O.D. tubular stainless steel legs.

| MODEL |       | DIMENSION |        |
|-------|-------|-----------|--------|
| LEFT  | RIGHT | Α         | В      |
| SL-26 | SR-26 | 26"       | 3-7/8" |
| SL-36 | SR-36 | 36"       | 7-1/2" |
| SL-48 | SR-48 | 48"       | 7-1/2" |
| SL-60 | SR-60 | 60"       | 15"    |
| SL-U  | SR-U  | 48"       | N/A    |