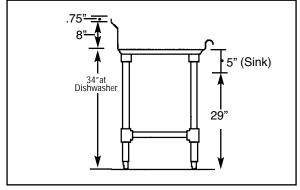

# **DISHTABLES**

Soiled Series Dishtables

**WARNING:** Plumbing connections must be made by a qualified service company who will comply with all available Federal, State, and Local Health, Plumbing and Safety codes.

### **FEATURES:**

- All stainless steel construction.
- All stainless steel galvanized channel and angle bracing.
- Adjustable leg bracing.
- Includes rack slide and scrap basket.
- Drilled for back splash mounted pre-rinse 8" on center. (Pre-rinse unit sold separately.)
- 2" basket drain and 3-1/2" diameter die-formed mounted hole.
- 1-5/8" O.D. tubular stainless steel legs.

| MODEL |       | DIMENSION |        |
|-------|-------|-----------|--------|
| LEFT  | RIGHT | Α         | В      |
| SL-26 | SR-26 | 26"       | 3-7/8" |
| SL-36 | SR-36 | 36"       | 7-1/2" |
| SL-48 | SR-48 | 48"       | 7-1/2" |
| SL-60 | SR-60 | 60"       | 15"    |
| SL-U  | SR-U  | 48"       | N/A    |