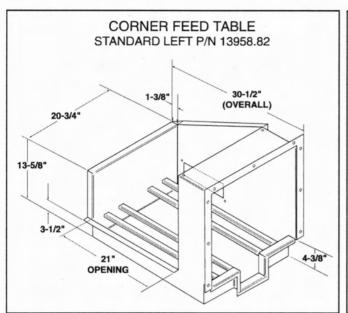

### **FEATURES:**

- Auto start system
- Adapts to CMA-44 and CMA-66 dishwashers
- All stainless steel construction
- Factory installed