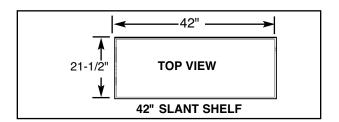

#### **FEATURES:**

- All stainless steel construction.
- All stainless steel galvanized channel and angle bracing.
- Adjustable leg bracing.
- 1-5/8" O.D. tubular stainless steel legs.

| MODEL |       | DIMENSION |  |
|-------|-------|-----------|--|
| LEFT  | RIGHT | Α         |  |
| CL-26 | CR-26 | 26"       |  |
| CL-36 | CR-36 | 36"       |  |
| CL-48 | CR-48 | 48"       |  |
| CL-60 | CR-60 | 60"       |  |
|       |       |           |  |