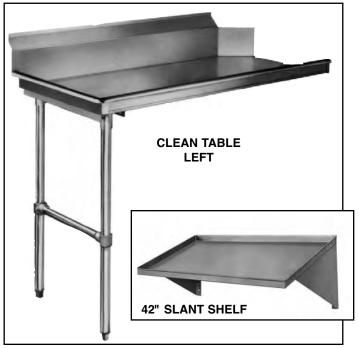

## **DISHTABLES**

Clean Series Dishtables

WARNING: Plumbing connections must be made by a qualified service company who will comply with all available Federal, State, and Local Health, Plumbing and Safety codes.

#### **FEATURES:**

- All stainless steel construction.
- All stainless steel galvanized channel and angle bracing.
- Adjustable leg bracing.
- 1-5/8" O.D. tubular stainless steel legs.

| MODEL |       | DIMENSION |  |
|-------|-------|-----------|--|
| LEFT  | RIGHT | Α         |  |
| CL-26 | CR-26 | 26"       |  |
| CL-36 | CR-36 | 36"       |  |
| CL-48 | CR-48 | 48"       |  |
| CL-60 | CR-60 | 60"       |  |
|       |       |           |  |