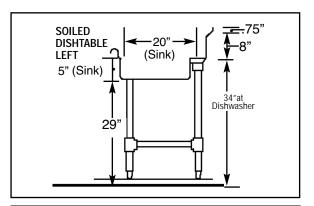

# **DISHTABLES**

Soiled Series Dishtables

**WARNING:** Plumbing connections must be made by a qualified service company who will comply with all available Federal, State, and Local Health, Plumbing and Safety codes.

### **FEATURES:**

- All stainless steel construction.
- All stainless steel galvanized channel and angle bracing.
- Adjustable leg bracing.
- Includes rack slide and scrap basket.
- Drilled for back splash mounted pre-rinse 8" on center. (Pre-rinse unit sold separately.)
- 2" basket drain and 3-1/2" diameter die-formed mounted hole.
- 1-5/8" O.D. tubular stainless steel legs.

| MODEL |       | DIMENSION |        |
|-------|-------|-----------|--------|
| LEFT  | RIGHT | Α         | В      |
| SL-26 | SR-26 | 26"       | 3-7/8" |
| SL-36 | SR-36 | 36"       | 7-1/2" |
| SL-48 | SR-48 | 48"       | 7-1/2" |
| SL-60 | SR-60 | 60"       | 15"    |
| SL-U  | SR-U  | 48"       | N/A    |