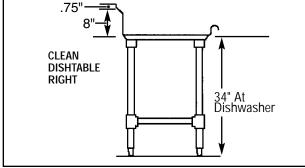

## **DISHTABLES**

Clean Series Dishtables

WARNING: Plumbing connections must be made by a qualified service company who will comply with all available Federal, State, and Local Health, Plumbing and Safety codes.

#### **FEATURES:**

- All stainless steel construction.
- All stainless steel galvanized channel and angle bracing.
- Adjustable leg bracing.
- 1-5/8" O.D. tubular stainless steel legs.

| MODEL |       | DIMENSION |  |
|-------|-------|-----------|--|
| LEFT  | RIGHT | Α         |  |
| CL-26 | CR-26 | 26"       |  |
| CL-36 | CR-36 | 36"       |  |
| CL-48 | CR-48 | 48"       |  |
| CL-60 | CR-60 | 60"       |  |
|       |       |           |  |