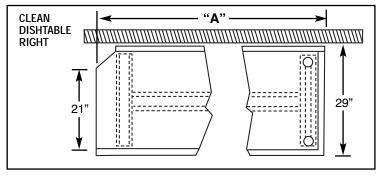

# **DISHTABLES**

Soiled Series Dishtables

**WARNING:** Plumbing connections must be made by a qualified service company who will comply with all available Federal, State, and Local Health, Plumbing and Safety codes.

### **FEATURES:**

- All stainless steel construction.
- All stainless steel galvanized channel and angle bracing.
- Adjustable leg bracing.
- Includes rack slide and scrap basket.
- Drilled for back splash mounted pre-rinse 8" on center. (Pre-rinse unit sold separately.)
- 2" basket drain and 3-1/2" diameter die-formed mounted hole.
- 1-5/8" O.D. tubular stainless steel legs.

| MODEL |       | DIMENSION |        |
|-------|-------|-----------|--------|
| LEFT  | RIGHT | Α         | В      |
| SL-26 | SR-26 | 26"       | 3-7/8" |
| SL-36 | SR-36 | 36"       | 7-1/2" |
| SL-48 | SR-48 | 48"       | 7-1/2" |
| SL-60 | SR-60 | 60"       | 15"    |
| SL-U  | SR-U  | 48"       | N/A    |