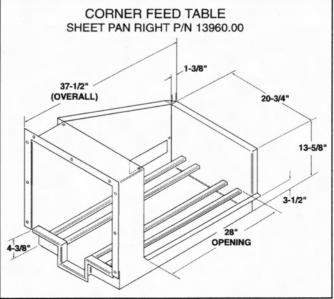

### **FEATURES:**

- Auto start system
- Adapts to CMA-44 and CMA-66 dishwashers
- All stainless steel construction
- Factory installed