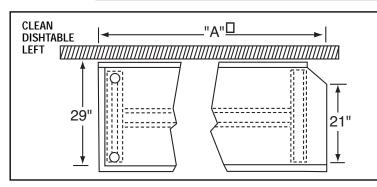

## **DISHTABLES**

Clean Series Dishtables

WARNING: Plumbing connections must be made by a qualified service company who will comply with all available Federal, State, and Local Health, Plumbing and Safety codes.

#### **FEATURES:**

- All stainless steel construction.
- All stainless steel galvanized channel and angle bracing.
- Adjustable leg bracing.
- 1-5/8" O.D. tubular stainless steel legs.

| MODEL |       | DIMENSION |  |
|-------|-------|-----------|--|
| LEFT  | RIGHT | Α         |  |
| CL-26 | CR-26 | 26"       |  |
| CL-36 | CR-36 | 36"       |  |
| CL-48 | CR-48 | 48"       |  |
| CL-60 | CR-60 | 60"       |  |
|       |       |           |  |