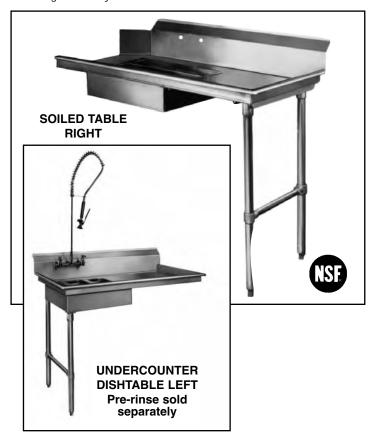

# **DISHTABLES**

Soiled Series Dishtables

**WARNING:** Plumbing connections must be made by a qualified service company who will comply with all available Federal, State, and Local Health, Plumbing and Safety codes.

### **FEATURES:**

- All stainless steel construction.
- All stainless steel galvanized channel and angle bracing.
- Adjustable leg bracing.
- Includes rack slide and scrap basket.
- Drilled for back splash mounted pre-rinse 8" on center. (Pre-rinse unit sold separately.)
- 2" basket drain and 3-1/2" diameter die-formed mounted hole.
- 1-5/8" O.D. tubular stainless steel legs.