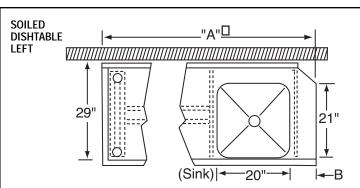

# **DISHTABLES**

Soiled Series Dishtables

**WARNING:** Plumbing connections must be made by a qualified service company who will comply with all available Federal, State, and Local Health, Plumbing and Safety codes.

### **FEATURES:**

- All stainless steel construction.
- All stainless steel galvanized channel and angle bracing.
- Adjustable leg bracing.
- Includes rack slide and scrap basket.
- Drilled for back splash mounted pre-rinse 8" on center. (Pre-rinse unit sold separately.)
- 2" basket drain and 3-1/2" diameter die-formed mounted hole.
- 1-5/8" O.D. tubular stainless steel legs.

| MODEL |       | DIMENSION |        |
|-------|-------|-----------|--------|
| LEFT  | RIGHT | Α         | В      |
| SL-26 | SR-26 | 26"       | 3-7/8" |
| SL-36 | SR-36 | 36"       | 7-1/2" |
| SL-48 | SR-48 | 48"       | 7-1/2" |
| SL-60 | SR-60 | 60"       | 15"    |
| SL-U  | SR-U  | 48"       | N/A    |