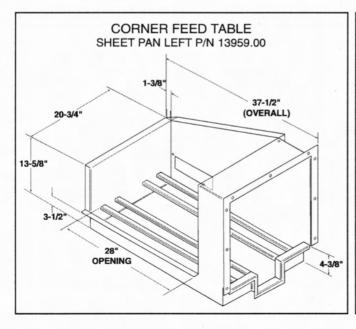

### **FEATURES:**

- Auto start system
- Adapts to CMA-44 and CMA-66 dishwashers
- All stainless steel construction
- Factory installed