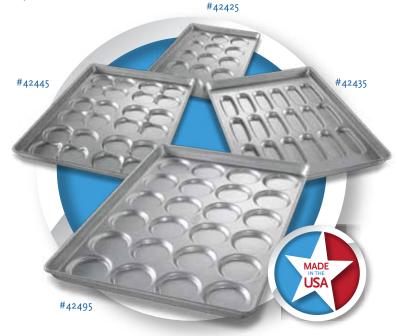

## **PRODUCT SPECIFICATIONS**

| ePAN <sup>®</sup> Bun Pans 26 Gauge Aluminized Steel, Wire in Rim |                                                      |                |                 |               |
|-------------------------------------------------------------------|------------------------------------------------------|----------------|-----------------|---------------|
| Item #                                                            | 42425                                                | 42435          | 42445           | 42495         |
| Pan Type                                                          | Hamburger Bun                                        | Hot Dog Bun    | Hamburger Bun   | Hamburger Bun |
| Arrangement                                                       | 3 rows of 5                                          | 3 rows of 6    | 6 clusters of 4 | 4 rows of 6   |
| Top Inside, in.*                                                  | 4 1/8                                                | 6 x 2 1/16     | 3 3/4           | 3 23/32       |
| Bottom Outside, in.*                                              | 3 7/8                                                | 5 1/2 x 1 9/16 | 3 3/8           | 3 5/32        |
| Vertical Depth, in.*                                              | 1/2                                                  | 1/2            | 1/2             | 13/32         |
| Weight Each, lb.                                                  | 4.5                                                  | 4.5            | 4.5             | 4.6           |
| Overall Size, in.                                                 | 17 11/16 x 25 11/16 x 1 1/8                          |                |                 |               |
| Pan Coating                                                       | AMERICOAT <sup>®</sup> Plus Silicone Release Coating |                |                 |               |
| Case Pack, each                                                   | 6                                                    | 6              | 6               | 6             |
| Case Weight, lb.                                                  | 27                                                   | 27             | 27              | 27.6          |
| Case Cube, cu. ft.                                                | 0.8                                                  | 1.1            | 0.8             | 0.8           |