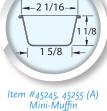

## MINI & STANDARD CUPCAKE/MUFFIN PANS

Item #42754, 42755, 42756 (B) Mini-Crown Muffin

-2 3/4-

2 1/16

13/8

46125, 46520, 46525 (A) Cupcake/Muffin

SPECIALTY MUFFIN PANS

Item #25500 (C) Fluted Tart