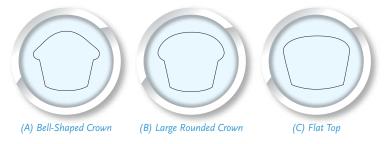

MUFFIN PAN MOULD PROFILES

Our Muffin Pan Mould Profiles are shown below. All dimensions are in inches. Most Chicago Metallic muffin pan moulds produce a flattened, bell-shaped crown. Other moulds produce a rounded, ball-shaped crown or a flatter, cake-like top. Each mould profile is marked with an (A), (B), or (C) to indicate its muffin crown shape. Refer to the crown shape drawings below.

## **OVERSIZED MUFFIN PANS**

**Muffin Crown Shape** – Most Chicago Metallic muffin pan moulds produce a flattened, bell-shaped crown (A). Other moulds produce a rounded, ball-shaped crown (B) or a flatter, cake-like top (C). Each mould profile is marked with an (A), (B), or (C) to indicate its muffin crown shape. Refer to the crown shape drawings on the reverse. NOTE: All dimensions are in inches.