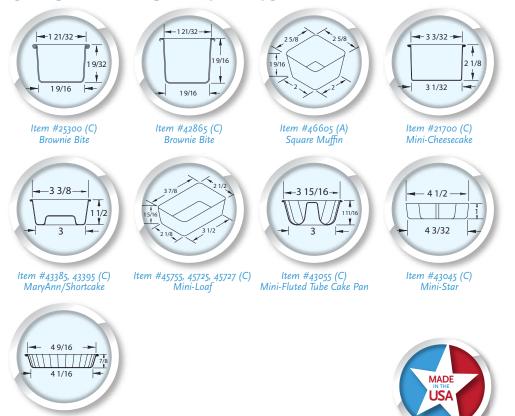

MUFFIN PAN MOULD PROFILES

Our Muffin Pan Mould Profiles are shown below. All dimensions are in inches. Most Chicago Metallic muffin pan moulds produce a flattened, bell-shaped crown. Other moulds produce a rounded, ball-shaped crown or a flatter, cake-like top. Each mould profile is marked with an (A), (B), or (C) to indicate its muffin crown shape. Refer to the crown shape drawings below.

## CHICAGO METALLIC MUFFIN PAN MOULD PROFILES