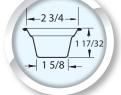

## MINI & STANDARD CUPCAKE/MUFFIN PANS

Item #42754, 42755, 42756 (B) Mini-Crown Muffin

-2 3/4-

2 1/16

13/8

46125, 46520, 46525 (A) Cupcake/Muffin

SPECIALTY MUFFIN PANS

Item #25500 (C) Fluted Tart