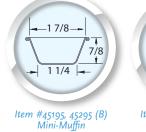

## MINI & STANDARD CUPCAKE/MUFFIN PANS

Item #42754, 42755, 42756 (B) Mini-Crown Muffin

-2 3/4-

2 1/16

13/8

46125, 46520, 46525 (A) Cupcake/Muffin

SPECIALTY MUFFIN PANS

Item #25500 (C) Fluted Tart