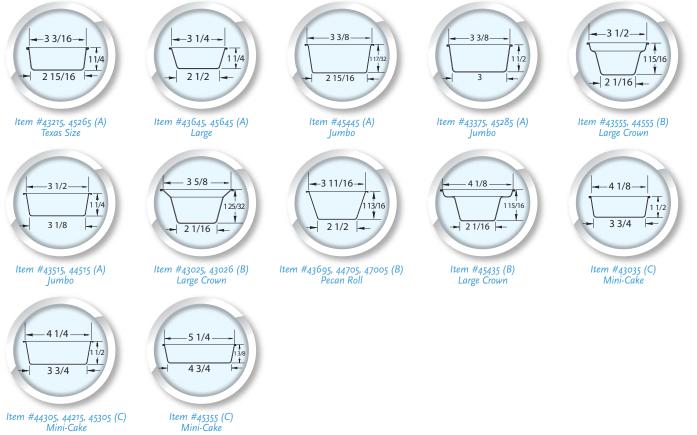

## **OVERSIZED MUFFIN PANS**

**Muffin Crown Shape** – Most Chicago Metallic muffin pan moulds produce a flattened, bell-shaped crown (A). Other moulds produce a rounded, ball-shaped crown (B) or a flatter, cake-like top (C). Each mould profile is marked with an (A), (B), or (C) to indicate its muffin crown shape. Refer to the crown shape drawings on the reverse. NOTE: All dimensions are in inches.