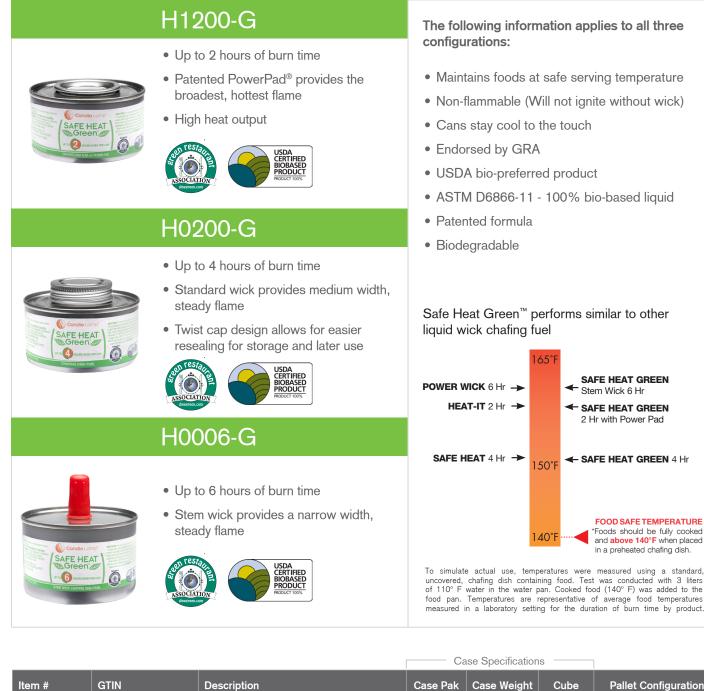

## The Benefits of Wick and Environmental Friendliness of Green Heat<sup>®</sup> Gel Chafing Fuel

| Item #  | GTIN           | Description               | Case Pak | Case Weight | Cube | Pallet Configuration |
|---------|----------------|---------------------------|----------|-------------|------|----------------------|
| H0006-G | 10743631113103 | SH: 6 HR. SAFE HEAT GREEN | 24       | 16          | 0.67 | 99 (11 x 9)          |
| H0200-G | 10743631111468 | SH: 4 HR. SAFE HEAT GREEN | 24       | 15          | 0.42 | 140 (14 x 10)        |
| H1200-G | 10743631112175 | SH: 2 HR. SAFE HEAT GREEN | 72       | 32          | 0.66 | 56 (7 x 8)           |