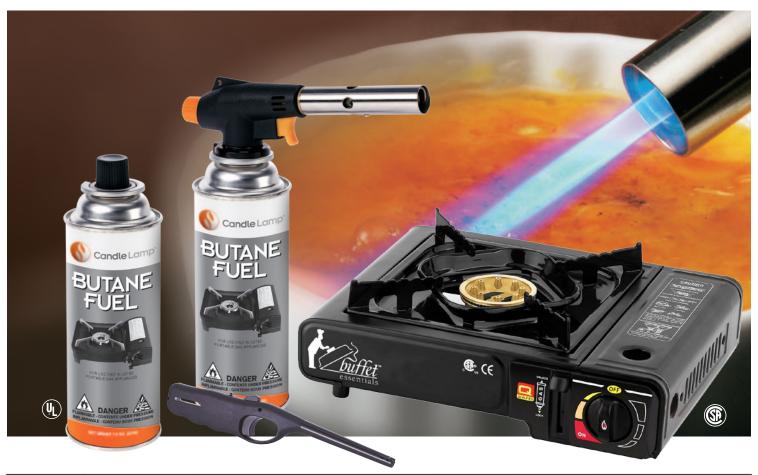

## PORTABLE BUTANE STOVE

- Commercial-quality provides dependability and long service life.
- Solid brass burner.
- Auto piezo ignition switch.
- Carrying case included.

## **BUTANE TORCH & LIGHTER**

- Butane Torch helps add the perfect touch to crème brûlées and other specialty desserts.
- Long Reach Lighters provide the safe way to light candles, chafing fuels and other professional equipment.

| ITEM NO  | UPC             | DESCRIPTION                | CASE SPECIFICATIONS |           |      | PALLET       |
|----------|-----------------|----------------------------|---------------------|-----------|------|--------------|
|          |                 |                            | PACK                | WEIGHT    | CUBE | CONFIG       |
| M0001-12 | 7-43631-72001-4 | BUTANE LIGHTER - BLACK     | 12                  | 2.5 lbs.  | 0.20 | 360 (60 x 6) |
| M0003    | 7-43631-55104-5 | BUTANE FUEL                | 12                  | 10.0 lbs. | 0.61 | 144 (18 x 8) |
| M0010    | 7-43631-70010-8 | PORTABLE BUTANE STOVE/CASE | 1                   | 4.4 lbs.  | 0.42 |              |
| M0009    | 7-43631-55009-3 | BUTANE TORCH               | 1                   | .55 lbs.  |      |              |