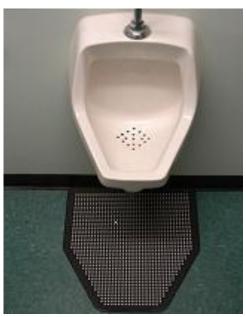

## **Urinal and Commode Mats**

**Protection** – Kleen Mats will protect all types of floor surfaces from the harmful effects of urine. Do away with those ugly yellow spots and stains. Extend the life of bathroom flooring.

**Pays For Itself** – CCP's new line of restroom mats will shave hundreds of dollars every year off the cost of restroom maintenance, all the while providing a safer, more sanitary way to deal with the problems of urine splash and drips around urinals and commodes.

**Ease Of Maintenance** – Kleen Mats make maintaining restrooms easier and faster. There's no need for multiple daily mopping to remove puddles and wet floors. When scheduled daily maintenance calls for wet mopping, these mats can be mopped over or removed for total floor cleaning.

**Safe** –Kleen Mats' super absorbency reduces moisture on restroom floors, thereby reducing slippery conditions. Because our product stays where it's put, it presents no safety hazard itself.

- •Standing puddles of urine in the restroom can cause an unsafe and unhealthy environment.
- •Damage to floors caused my uric acid is unsightly and expensive to repair.
- •Kleen Mats can eliminate the problems caused by puddles or urine for only pennies a day!