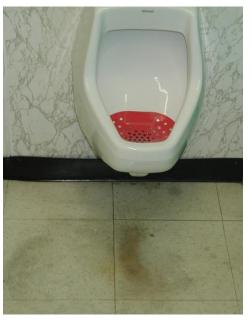

**Improved Appearance** - Floor surfaces beneath urinals and commodes have long been the sore spot in every restroom's overall appearance. Urine odor caused by unsightly splashes and drips also creates a generally poor impression of a restroom's cleanliness.

**Safe** –Kleen Mats' super absorbency reduces moisture on restroom floors, thereby reducing slippery conditions. Because our product stays where it's put, it presents no safety hazard itself.

- •Standing puddles of urine in the restroom can cause an unsafe and unhealthy environment.
- •Damage to floors caused my uric acid is unsightly and expensive to repair.
- •Kleen Mats can eliminate the problems caused by puddles or urine for only pennies a day!