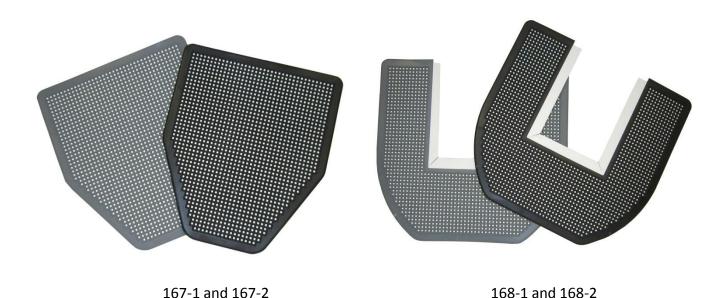

**Product Specifications** 

| Brand | Item # | Item Description   | Color | Case<br>Pack | Case<br>Weight | Case<br>Cube |
|-------|--------|--------------------|-------|--------------|----------------|--------------|
| CMC   | 167-1  | Urinal Mat, Grey   | Grey  | 6            | 6.0            | .40          |
| CMC   | 167-2  | Urinal Mat, Black  | Black | 6            | 6.0            | .40          |
| CMC   | 168-1  | Commode Mat, Grey  | Grey  | 6            | 6.5            | .40          |
| CMC   | 168-2  | Commode Mat, Black | Black | 6            | 6.5            | .40          |