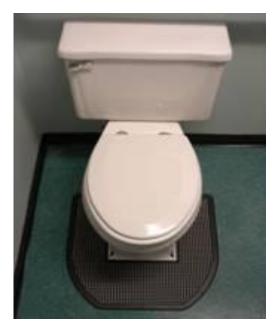

## **Urinal and Commode Mats**

**Protection** – Kleen Mats will protect all types of floor surfaces from the harmful effects of urine. Do away with those ugly yellow spots and stains. Extend the life of bathroom flooring.

**Pays For Itself** – CCP's new line of restroom mats will shave hundreds of dollars every year off the cost of restroom maintenance, all the while providing a safer, more sanitary way to deal with the problems of urine splash and drips around urinals and commodes.

**Ease Of Maintenance** – Kleen Mats make maintaining restrooms easier and faster. There's no need for multiple daily mopping to remove puddles and wet floors. When scheduled daily maintenance calls for wet mopping, these mats can be mopped over or removed for total floor cleaning.

**Safe** –Kleen Mats' super absorbency reduces moisture on restroom floors, thereby reducing slippery conditions. Because our product stays where it's put, it presents no safety hazard itself.

- •Standing puddles of urine in the restroom can cause an unsafe and unhealthy environment.
- •Damage to floors caused my uric acid is unsightly and expensive to repair.
- •Kleen Mats can eliminate the problems caused by puddles or urine for only pennies a day!