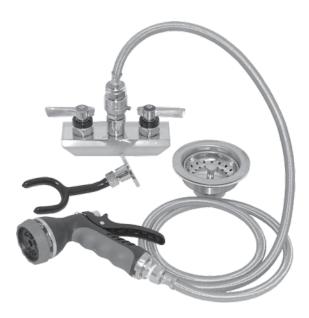

SPECIFIER ITEM NO. \_\_\_\_\_\_QTY: \_\_\_\_\_

ENCORE PART NO.

Encore<sup>®</sup> Wall Mount Pet Spray with 72" Stainless Steel Hose

## K45-3100-VB72

Solid heavy duty cast body is specification and commercial quality.

## **Commercial Quality Features**

- · Built-in check valves to prevent cross-flow and back-flow
- 4" (102mm) wall mount faucet body with ceramic valves
- PVC wall hook with chrome plated base
- · Stainless steel duo basket drain

1/2" NPS Male Inlets Operating Temperature: 40 - 180°F (5 - 83°C) Operating Pressure: 20 - 125psi

Note: 1-1/8" (29mm) holes for backsplash are recommended to accommodate 1/2" supply nipples.

Approximate shipping weight - 9 lbs Warranty - 2 years parts