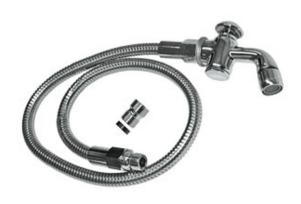

Encore® 44" Flexible S/S Hose Assembly with Button Spray

KL50-Y400-44K

Dimensions shown in inches (mm) are for reference only

· Santoprene® inner hose bladder · S/S flexible outer shroud

Heavy duty hose assembly designed to withstand demands of

## **Commercial Quality Features**

foodservice operations

## SPECIFICATIONS:

Stainless steel hose to be constructed of Santoprene inner hose that is permanently secured with crimped fittings at both ends. Hose to be protected by interlocking helical stainless steel coils for maximum protection and flexibility. Spray head to be push-button actuated with 2.2gpm aerator @60 psi. Hose to include stainless steel washer for use with deck flange provided, 3/8-18 NPT adapter and 1/2-14 NPSM adapter.