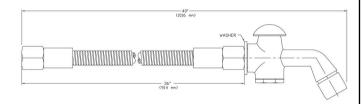

Encore® 44" Flexible S/S Hose Assembly with Button Spray

KL50-Y400-44K

Dimensions shown in inches (mm) are for reference only

· Santoprene® inner hose bladder · S/S flexible outer shroud

Heavy duty hose assembly designed to withstand demands of

## SPECIFICATIONS:

Stainless steel hose to be constructed of Santoprene inner hose that is permanently secured with crimped fittings at both ends. Hose to be protected by interlocking helical stainless steel coils for maximum protection and flexibility. Spray head to be push-button actuated with 2.2gpm aerator @60 psi. Hose to include stainless steel washer for use with deck flange provided, 3/8-18 NPT adapter and 1/2-14 NPSM adapter.