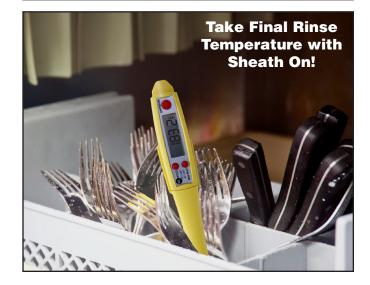

## Digital Pocket Test Thermometer DPP800W

MAX, the DPP800W Digital Pocket Test Thermometer, has an extra large, easy-to-read LCD and is designed to run through dish washing machines to check final rinse cycle temperatures. The sensor, located at the end of the reduced tip, provides the most accurate reading available in a digital pocket test and has a quick response time of less than 6 seconds.