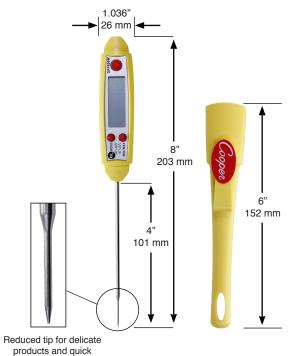

## Digital Pocket Test Thermometer DPP800W

MAX, the DPP800W Digital Pocket Test Thermometer, has an extra large, easy-to-read LCD and is designed to run through dish washing machines to check final rinse cycle temperatures. The sensor, located at the end of the reduced tip, provides the most accurate reading available in a digital pocket test and has a quick response time of less than 6 seconds.

#### **Specifications**

- Temperature Range: -40° to 450°F (-40° to 232°C)
- Accuracy:  $\pm 1F^{\circ}$  ( $\pm 0.5C^{\circ}$ ) from 32° to 212°F (0° to 100°C)
- · Resolution: 0.1°
- LCD Display: 1.5" x 0.50" (38 mm x 13 mm)
- · Waterproof: IPX7 Rating Dishwasher-Safe
- · Modes: HOLD, MIN / MAX
- · Stem Length: 4" (102 mm), Stainless Steel Stem
- Response Time: Reduced Tip for < 6 Second
- · Anti-microbial Protective Sheath & Pocket Clip
- · Auto Shut-off: After 10 Minutes of Non-use (Can be Disabled)
  - Low Battery Indicator
    - 1.5 V #LR44 Battery Included
      - CE Certified, NSF Listed, WEEE Marked and RoHs Compliant
      - · With Anti-microbial Additive
  - Guaranteed Accurate for Life!
- Lifetime Warranty