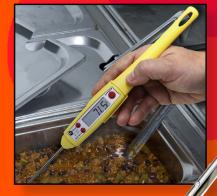

## Digital Pocket Test Thermometer DPP800W

MAX, the DPP800W Digital Pocket Test Thermometer, has an extra large, easy-to-read LCD and is designed to run through dish washing machines to check final rinse cycle temperatures. The sensor, located at the end of the reduced tip, provides the most accurate reading available in a digital pocket test and has a quick response time of less than 6 seconds.

# SAY-HELLO TO MAX

OUR BIGGEST, QUICKEST &

MOST ACCURATE

THERMOMETER...

**GUARANTEED!** 

When fully extended using the sheath, MAX measures a full 12" in length, keeping hands at a safe distance from a heat source. The ultra fine tip allows for a very quick read and the anti-microbial infused body & sheath provides the user with a extra layer of food safety protection.