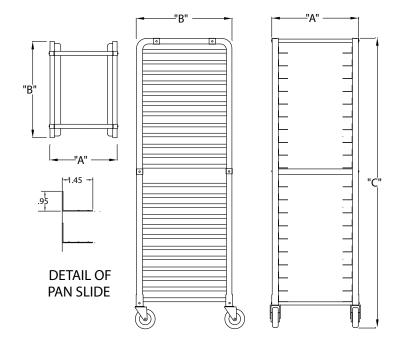

## 275-70-1820-KD

| CRES COR<br>MODEL NO. | PAN |           |    | DIM "A" | DIM "B" | DIM "C" | INSIDE DIMENSIONS |       |        |     | WEIGHT |
|-----------------------|-----|-----------|----|---------|---------|---------|-------------------|-------|--------|-----|--------|
|                       | CAP | SIZE      |    | WIDTH   | DEPTH   | HEIGHT  | WIDTH             | DEPTH | HEIGHT |     | ACT.   |
| 275-70-1820-KD        | 20  | 18 x 26   | IN | 20-1/4  | 26-1/2  | 69-3/4  | 18-1/4            | 26    | 61-1/2 | LBS | 33     |
|                       |     | 460 x 660 | MM | 515     | 675     | 1775    | 465               | 660   | 1565   | KG  | 15     |

#### RACK:

• Side frames: Formed 1" square tubular aluminum.

• Top, center and bottom supports: 1" aluminum round tubing (shipped loose); fasten to side frames with screws provided.

#### **CASTERS:**

• 5" dia. swivel, 1" wide, soft rubber.

#### PAN SLIDES:

• Extruded aluminum angles, 1" x 1-7/16" x .045; welded to frames on 3" centers.