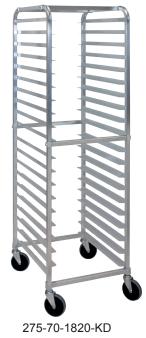

# LIGHT DUTY ANGLE LEDGE KNOCK DOWN UTILITY RACKS MODEL 275-70-1820-KD

## FEATURES AND BENEFITS:

- Durable knock down utility racks for transport and storage of products on 18" x 26" pans.
- Welded framework of structural aluminum extrusions for rigidity and durability.
- Constructed of non-corrosive, Hi-Tensile aluminum for strength.
- Twenty sets of extruded angle ledge pan supports, welded on 3" centers, accommodate heavy loads. Bottom of pan or tray rests on angle ledges.
- 5" swivel casters, provides mobility when fully loaded.

## 275-70-1820-KD

| CRES COR<br>MODEL NO. | PAN |           |    | DIM "A" | DIM "B" | DIM "C" | INSIDE DIMENSIONS |       |        |     | WEIGHT |
|-----------------------|-----|-----------|----|---------|---------|---------|-------------------|-------|--------|-----|--------|
|                       | CAP | SIZE      |    | WIDTH   | DEPTH   | HEIGHT  | WIDTH             | DEPTH | HEIGHT |     | ACT.   |
| 275-70-1820-KD        | 20  | 18 x 26   | IN | 20-1/4  | 26-1/2  | 69-3/4  | 18-1/4            | 26    | 61-1/2 | LBS | 33     |
|                       |     | 460 x 660 | MM | 515     | 675     | 1775    | 465               | 660   | 1565   | KG  | 15     |