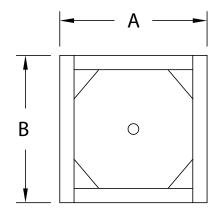

# ACCESSORIES and OPTIONS (Available at extra cost):

- ☐ Rigid or Spring-Back Push Handle
- □ Corner Bumpers
- Various Caster Options

See page H-9 for accessory details.

| CRES COR<br>MODEL NO. | PAN SIZE             |           | DIM "A" WIDTH |     | DIM "B" DEPTH |     | DIM "C" HEIGHT |     | WEIGHT ACT. |    |
|-----------------------|----------------------|-----------|---------------|-----|---------------|-----|----------------|-----|-------------|----|
|                       | INCHES               | ММ        | INCHES        | MM  | INCHES        | MM  | INCHES         | MM  | LBS         | KG |
| 500-2020              | 20 x 20              | 510 x 510 | 20-5/8        | 525 | 20-5/8        | 525 | 8-7/8          | 225 | 19          | 9  |
| 500-1326-2            | 13 x 26 <sup>1</sup> | 330 x 660 | 27-5/8        | 705 | 26-5/8        | 680 | 8-7/8          | 225 | 24          | 11 |