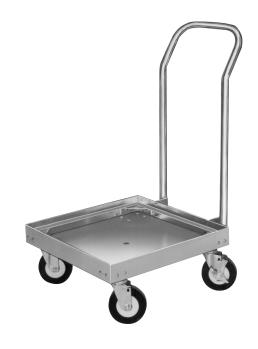

## **FEATURES AND BENEFITS:**

- Sturdy dolly for storage and transport of miscellaneous pans, cup and glass racks, or baskets.
- Constructed of non-corrosive, Hi-Tensile aluminum.
- Base and corner gussets formed of .100 aluminum for strength and durability.
- Heavy duty 5" swivel casters, two with brakes.
  Provides mobility when fully loaded. No rust sealed bearings prevent "wheel lock" in wet environments.

500-2020 (Shown with accessory handle)