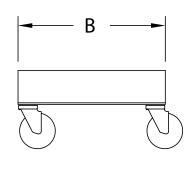

#### BASE:

- ·Base and corner gussets: Formed .100 aluminum and fastened together with machine screws.
- · Casters: 5" dia., swivel, modulus tires, 1-1/4 wide, load cap. 250 lbs. each, temp. range -45°/+180°F. Delrin bearings. Two casters equipped with brakes.