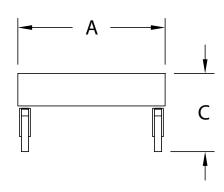

# ACCESSORIES and OPTIONS (Available at extra cost):

- ☐ Rigid or Spring-Back Push Handle
- □ Corner Bumpers
- Various Caster Options

See page H-9 for accessory details.

| CRES COR<br>MODEL NO. | PAN SIZE             |           | DIM "A" WIDTH |     | DIM "B" DEPTH |     | DIM "C" HEIGHT |     | WEIGHT ACT. |    |
|-----------------------|----------------------|-----------|---------------|-----|---------------|-----|----------------|-----|-------------|----|
|                       | INCHES               | ММ        | INCHES        | MM  | INCHES        | MM  | INCHES         | MM  | LBS         | KG |
| 500-2020              | 20 x 20              | 510 x 510 | 20-5/8        | 525 | 20-5/8        | 525 | 8-7/8          | 225 | 19          | 9  |
| 500-1326-2            | 13 x 26 <sup>1</sup> | 330 x 660 | 27-5/8        | 705 | 26-5/8        | 680 | 8-7/8          | 225 | 24          | 11 |