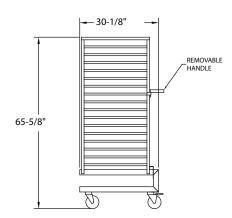

## **ROLL-IN RACK:**

- •Angles (16 sets): Formed, permanently attached, spaced on 3" centers.
- •5" dia. swivel, modulus tires, 1-1/4" wide, load cap. 250 lbs. each, temp. range -45°/+180°F. Delrin bearings. Two casters equipped with brakes.
- •Capacity: 2 baskets side-by-side, 16 baskets high, 32 baskets total, 320 meals total.
- •Total weight capacity for retherm: Maximum unit loading equals 150 lbs. equally distributed among 32 baskets at 4.66 lbs./basket, per Annex B in NSF Standard 4 "Performance Test Methods for Rethermalization Equipment".
- •NOTE: BASKETS NOT INCLUDED.