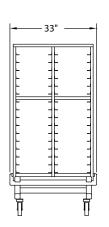

## **ROLL-IN RACK:**

- •Angles (16 sets): Formed, permanently attached, spaced on 3" centers.
- •5" dia. swivel, modulus tires, 1-1/4" wide, load cap. 250 lbs. each, temp. range -45°/+180°F. Delrin bearings. Two casters equipped with brakes.
- •Capacity: 2 baskets side-by-side, 16 baskets high, 32 baskets total, 320 meals total.
- •Total weight capacity for retherm: Maximum unit loading equals 150 lbs. equally distributed among 32 baskets at 4.66 lbs./basket, per Annex B in NSF Standard 4 "Performance Test Methods for Rethermalization Equipment".
- •NOTE: BASKETS NOT INCLUDED.