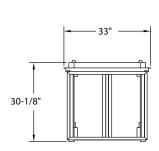

## **ROLL-IN RACK:**

- •Angles (16 sets): Formed, permanently attached, spaced on 3" centers.
- •5" dia. swivel, modulus tires, 1-1/4" wide, load cap. 250 lbs. each, temp. range -45°/+180°F. Delrin bearings. Two casters equipped with brakes.
- •Capacity: 2 baskets side-by-side, 16 baskets high, 32 baskets total, 320 meals total.
- •Total weight capacity for retherm: Maximum unit loading equals 150 lbs. equally distributed among 32 baskets at 4.66 lbs./basket, per Annex B in NSF Standard 4 "Performance Test Methods for Rethermalization Equipment".
- •NOTE: BASKETS NOT INCLUDED.