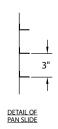

## **ROLL-IN RACK:**

- •Angles (16 sets): Formed, permanently attached, spaced on 3" centers.
- •5" dia. swivel, modulus tires, 1-1/4" wide, load cap. 250 lbs. each, temp. range -45°/+180°F. Delrin bearings. Two casters equipped with brakes.
- •Capacity: 2 baskets side-by-side, 16 baskets high, 32 baskets total, 320 meals total.
- •Total weight capacity for retherm: Maximum unit loading equals 150 lbs. equally distributed among 32 baskets at 4.66 lbs./basket, per Annex B in NSF Standard 4 "Performance Test Methods for Rethermalization Equipment".
- •NOTE: BASKETS NOT INCLUDED.