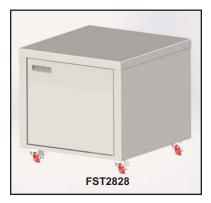

## FST2828 FRY STATION TABLE

| Model   | Model Counter-top                                                               |        | Overall Dimensions |       |     |       |     |     | Caster   |     | Shipping |  |
|---------|---------------------------------------------------------------------------------|--------|--------------------|-------|-----|-------|-----|-----|----------|-----|----------|--|
| Number  | Dimensions                                                                      | Height |                    | Depth |     | Width |     | Dia | Diameter |     | Weight   |  |
|         |                                                                                 | in     | mm                 | in    | mm  | in    | mm  | in  | mm       | lbs | kg       |  |
| FST3028 | 28 <sup>1</sup> / <sub>8</sub> x 28 <sup>1</sup> / <sub>8</sub> (714mm x 714mm) | 273/4  | 705                | 281/8 | 714 | 281/8 | 714 | 3   | 76       | 92  | 41       |  |

construction...All welded stainless steel construction. All horizontal supports are welded and polished to vertical uprights to form one-piece rigid frame. Extra welds on bottom supports for maximum support and added durability. Counter sized to fit one CNH28LP Crisp 'N Hold fry station (not Included).

MATERIAL...All stainless steel construction; Framework and supports constructed of 1.5" x 18 gauge seamless, polished stainless steel tubing. 1.5" stainless steel tubular frame. 16 gauge single panel top and bottom. 18 gauge side panels. 14 gauge stainless steel caster bolsters.

**DOORS...** Pocket style doors; 18 gauge exterior and 20 gauge interior. Recessed finger pulls and magnetic catch. Dual-sided access.

**CASTERS...** 3" diameter red Performa casters. Plate mounted and bolted to base. All full ball bearing swivel. Two fitted with brakes.

**UNDER-COUNTER STORAGE...**Undercounter storage area.

Specifications subject to change through product improvement & innovation.