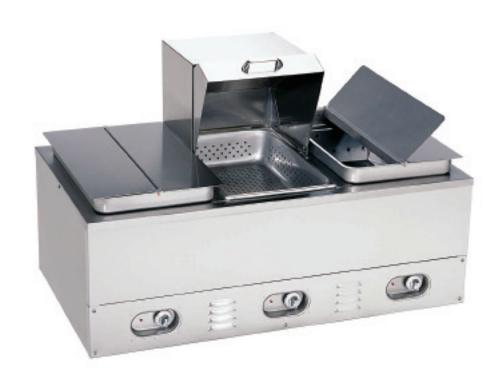

## cv-3 whs

| Overall Dimension (W x D x H) 43.25 x 24.5 x 31.0" | Volts 240 Volts, 24 Amps Actual Weight (LBS) 1                | 190 |
|----------------------------------------------------|---------------------------------------------------------------|-----|
| Steaming Wells (WxD) Three 12.0 x 20.0"            | Note 4" adjustable legs come standard but are not shown above |     |
|                                                    |                                                               |     |

Now you can cook with steam. **Our high capacity electric steamer is designed for high volume** stadiums, arenas, price clubs, universities, hospitals and contract feeders. Each unit comes complete with a custom pan package consisting of roll dome, perforated pans, steaming baskets, 8" deep shoulder pans, lids and brackets.