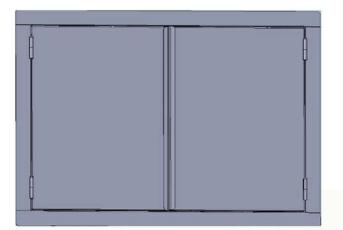

Model # CV-HD1 Horizontal door

- 33.23" W x 14" H overall
- Opening size 30" W x 11" H
- 304 stainless steel construction
- reversible / universal installation

CROWN VERITY INC.

37 Adams Boulevard, Brantford, Ontario, N3S 7V8 tel 519.751.1800 fax 519.751.1802 e-mail info@crownverity.com web www.crownverity.com