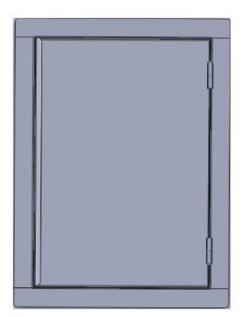

## **New Crown Verity Built-in Doors** Complete the finest outdoor kitchen area with our stainless steel doors,

the perfect compliment to our Built-in gas grills.

Model # CV-VD1 Vertical Door

- 17" W x 23"H" overall
- Opening size 13.5" W x 19.5" H
- 304 stainless steel construction
- reversible /universal installation