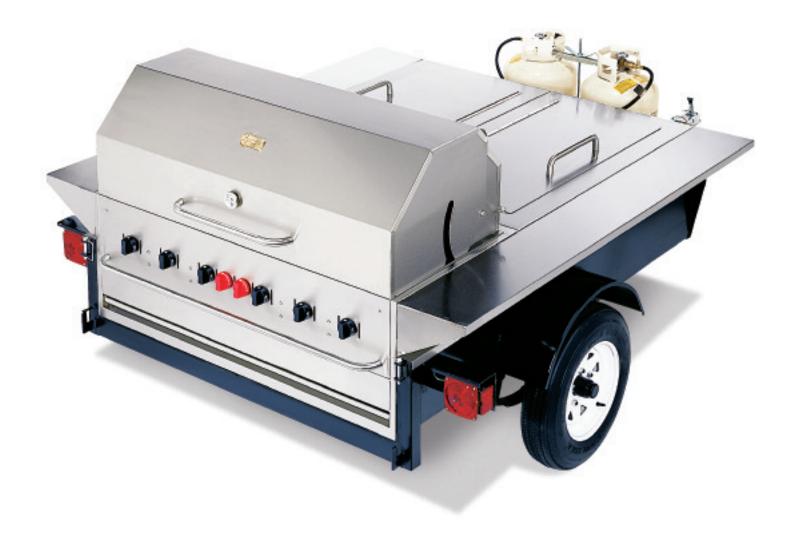

## tg-1

| Cooking Surface (W x D) 46.0 x 21.0"                                        | Burner | s 6 | BTUH | 99,000         |
|-----------------------------------------------------------------------------|--------|-----|------|----------------|
| Overall Dimension (W×D×H) 69.0 x 124.0 x 52.0" Actual Weight (LBS) 852      |        |     |      | 3S) <b>852</b> |
| Standard Features BI48, RD48, Two stainless steel ice chests, Two stainless |        |     |      |                |
| steel work shelves. Shown with optional 30lb. propane tanks.                |        |     |      |                |

Just hitch up the Tailgate and **take your cooking skills anywhere there's a road or trail**. Then fire up all the cooking area you need over six independently-operated burners. Built-in insulated stainless steel wells keep beverages, dishes or garnishes cold ... even at the end of the trail. Now also available (TG-2) without the Stainless Steel Ice Chests (see pictured left right).