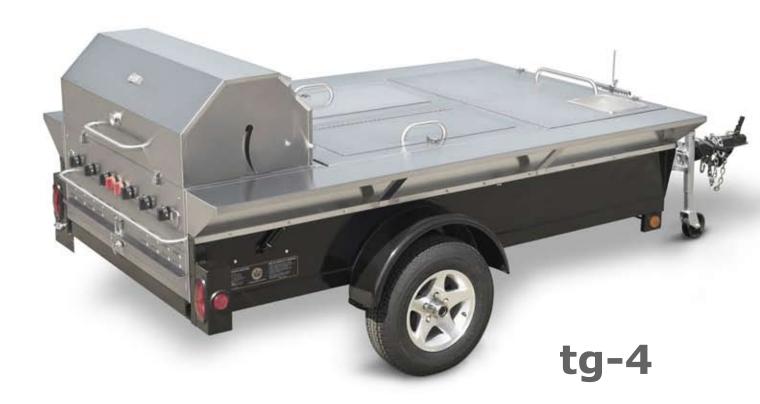

## New Towable Gas grill that includes everything you need - even the kitchen sink!

Our newest towable model with extended trailer for extra storage includes two stainless steel beverage/food storage compartments & a non-insulated storage compartment. It also boasts a self contained single hand wash sink that features hot running water.

**Overall Dimension**  $(w \times l \times h)$  69" x 155" x 52"h

Actual Weight (LBS) 1050

**Burners** 6

**Standard Features** BI- 48 , RD- 48, stainless steel ice chest, two stainless steel work shelves, single compartment sink

- Stainless Steel Construction
- Stainless Steel Cooking Grates, side shelves
- Two insulated storage compartments with drain
- Large front storage compartment with spring assisted lid
- Portable hot water dispenser (self contained)
- Single hand sink
- Grill is NSF, AGA, CGA or equal approved
- Removable tongue, 2" ball
- Trailer conforms to all app; icable motor vehicle standards