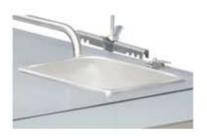

## New Towable Gas grill that includes everything you need - even the kitchen sink!

Our newest towable model with extended trailer for extra storage includes two stainless steel beverage/food storage compartments & a non-insulated storage compartment. It also boasts a self contained single hand wash sink that features hot running water.

- Stainless Steel Construction
- Stainless Steel Cooking Grates, side shelves
- Two insulated storage compartments with drain
- Large front storage compartment with spring assisted lid
- Portable hot water dispenser (self contained)
- Single hand sink
- Grill is NSF, AGA, CGA or equal approved
- Removable tongue, 2" ball
- Trailer conforms to all app; icable motor vehicle standards