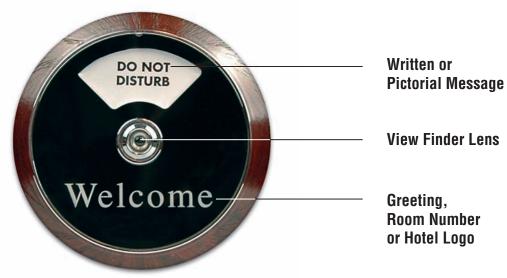

## **Door View Manager Standard Models:**

Standard Finishes: Black, Chrome and Brass

Standard messages: Do Not Disturb, Housekeeping in Room, Late Check Out, Please Service Room

| Catalog Number | Description                                                 |  |
|----------------|-------------------------------------------------------------|--|
| 444BLK-1MWA    | BLACK with standard message wheel / arrow decals            |  |
| 444BLK-1MWAC   | BLACK with standard message wheel / arrow and cover decals  |  |
| 444CH-1MWAC    | CHROME with standard message wheel / arrow and cover decals |  |
| 444BR-1MWAC    | BRASS with standard message wheel / arrow and cover decals  |  |