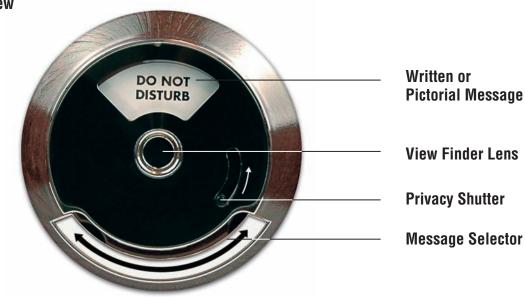

## **Exterior View**







## **Door View Manager Standard Models:**

Standard Finishes: Black, Chrome and Brass

Standard messages: Do Not Disturb, Housekeeping in Room, Late Check Out, Please Service Room

| Catalog Number | Description                                                 |  |
|----------------|-------------------------------------------------------------|--|
| 444BLK-1MWA    | BLACK with standard message wheel / arrow decals            |  |
| 444BLK-1MWAC   | BLACK with standard message wheel / arrow and cover decals  |  |
| 444CH-1MWAC    | CHROME with standard message wheel / arrow and cover decals |  |
| 444BR-1MWAC    | BRASS with standard message wheel / arrow and cover decals  |  |

**Orders:** 800.873.4370 **Fax:** 815.459.6562 **Web:** www.csltd.com **CSL:** 220-D Exchange Drive Crystal Lake