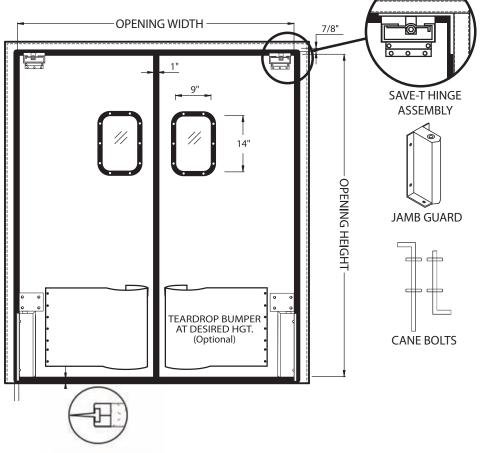

#### **CROSS SECTION**

## **STANDARD SERIES 50 FEATURES:**

- 1.75" Insulated Core & Thermoplastic Facing Construction
- 9"x14" Window
- 3"x10" Aluminum Jamb Guard
- Full Perimeter Gasket

Pictured: Double Panel SERIES50 with Teardrop Bumpers

DOOR OPENING DIMENSIONS

Please Note: These measurements pertain to the door opening, **NOT** the actual door.

| DOOR SPEC | IFICATION |
|-----------|-----------|
|-----------|-----------|

| Bi-Parting (Double Panel) | Single P | anel |
|---------------------------|----------|------|
| Г                         | Left     | Righ |

#### **WINDOW SIZE**

| 9"x14" (Standard) | 10"x30" |
|-------------------|---------|
| 14"x16"           | 22"x22" |

Window must be 8" narrower than the door panel width.

#### HADDWADE

| HANDWANE                                           |
|----------------------------------------------------|
| Save-T Hinge Assembly & Jamb Guard (Standard)      |
| ☐ Stainless Steel Save-T Hinge Assembly & Jamb Gua |
|                                                    |
| Cane Bolts                                         |
| ☐ 12" Top Bolt ☐ 24" Bottom Bolt                   |
| Locking Collars                                    |
| Limiting Post                                      |
| ☐ Cart Guards                                      |
| ☐ 30" ☐ 36" ☐ 42" ☐ 48"                            |
| ABS Push Plates                                    |