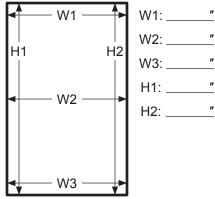

DOOR OPENING DIMENSIONS

Please Note: These measurements pertain to the door opening, **NOT** the actual door.

| DOOR SPEC | IFICATION |
|-----------|-----------|
|-----------|-----------|

| Bi-Parting (Double Panel) | Single P | anel |
|---------------------------|----------|------|
| Г                         | Left     | Righ |