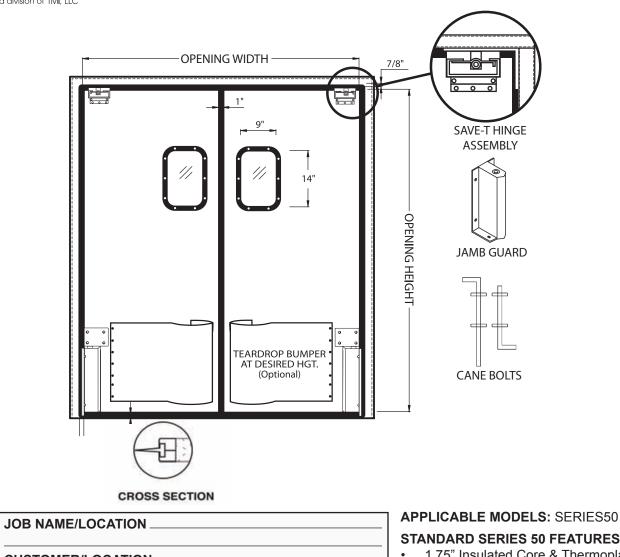

## **STANDARD SERIES 50 FEATURES:**

- 1.75" Insulated Core & Thermoplastic Facing Construction
- 9"x14" Window •
- 3"x10" Aluminum Jamb Guard ٠
- Full Perimeter Gasket •

Pictured: Double Panel SERIES50 with Teardrop Bumpers