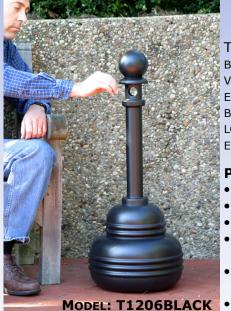

### SAVE-T® SMOKER

THE SAVE-T SMOKER IS AN ATTRACTIVE, DECORATIVE CIGARETTE BUTT RECEPTACLE THAT IS IDEAL FOR RESTAURANTS AND FOOD SERVICE ESTABLISHMENTS. MADE OF HIGH DENSITY POLYETHELYNE, EACH CAN RESTRICTS OXYGEN TO QUICKLY EXTINGUISH BURNING BUTTS. ALL SAVE-T SMOKERS HAVE A REMOVABLE TOP PIECE, ALLOWING EASY ACCESS TO THE GALVANIZED INTERNAL BUCKET FOR EMPTYING.

#### **PRODUCT FEATURES:**

- ELIMINATES ODORS
- RAIN AND FLAME RESISTANT
- LIGHT WEIGHT: ONLY 10 LBS
- MODEL T1206 17.25" W x 43.5" H
- MODEL T1208 15.25" W x 37.75" H
- Colors: Beige, Brown, Gray, Black, Blue, Green