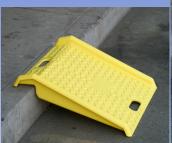

## SAVE-T® POLY CURB RAMP

THE SAVE-T POLY CURB RAMP IS THE PERFECT SOLUTION FOR DELIVERY DRIVERS THAT MOVE PRODUCT WITH HAND TRUCKS AND WHEELED CARTS. EACH RAMP IS MADE OF HIGH DENSITY, HIGH STRENGTH POLYETHYLENE. ALL RAMPS FEATURE A NON-SLIP SURFACE, ALLOWING FOR EXCEPTIONAL TRACTION IN ALL WEATHER CONDITIONS.

### **PRODUCT FEATURES:**

- DIMENSIONS: 27" W x 27" L x 4" H
- PROVIDES A SAFE AND ERGONOMI-CALLY CORRECT METHOD TO MOVE HEAVY LOADS OVER CURBS
- LIGHT WEIGHT: ONLY 9 LBS
- SAFETY YELLOW COLOR
- RUST AND DENT RESISTANT
- EASY-TO-CARRY (2 HANDLES)
- LOAD CAPACITY: 1,000 LBS