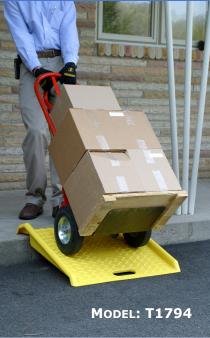

## SAVE-T® POLY CURB RAMP

THE SAVE-T POLY CURB RAMP IS THE PERFECT SOLUTION FOR DELIVERY DRIVERS THAT MOVE PRODUCT WITH HAND TRUCKS AND WHEELED CARTS. EACH RAMP IS MADE OF HIGH DENSITY, HIGH STRENGTH POLYETHYLENE. ALL RAMPS FEATURE A NON-SLIP SURFACE, ALLOWING FOR EXCEPTIONAL TRACTION IN ALL WEATHER CONDITIONS.

### **PRODUCT FEATURES:**

- DIMENSIONS: 27" W x 27" L x 4" H
- PROVIDES A SAFE AND ERGONOMI-CALLY CORRECT METHOD TO MOVE HEAVY LOADS OVER CURBS
- LIGHT WEIGHT: ONLY 9 LBS
- SAFETY YELLOW COLOR
- RUST AND DENT RESISTANT
- EASY-TO-CARRY (2 HANDLES)
- LOAD CAPACITY: 1,000 LBS