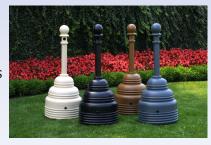

### SAVE-T® SMOKER

THE SAVE-T SMOKER IS AN ATTRACTIVE, DECORATIVE CIGARETTE BUTT RECEPTACLE THAT IS IDEAL FOR RESTAURANTS AND FOOD SERVICE ESTABLISHMENTS. MADE OF HIGH DENSITY POLYETHELYNE, EACH CAN RESTRICTS OXYGEN TO QUICKLY EXTINGUISH BURNING BUTTS. ALL SAVE-T SMOKERS HAVE A REMOVABLE TOP PIECE, ALLOWING EASY ACCESS TO THE GALVANIZED INTERNAL BUCKET FOR EMPTYING.

#### **PRODUCT FEATURES:**

- ELIMINATES ODORS
- RAIN AND FLAME RESISTANT
- LIGHT WEIGHT: ONLY 10 LBS
- MODEL T1206 17.25" W x 43.5" H
- MODEL T1208 15.25" W x 37.75" H
- Colors: Beige, Brown, Gray, Black, Blue, Green