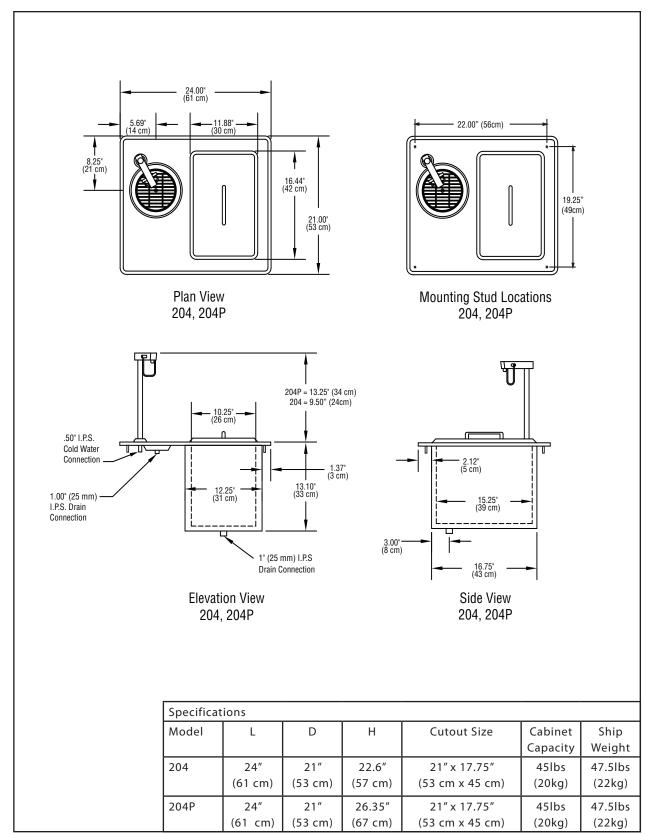

## Specifications

Top is 18-gauge stainless steel, has 1.37" (3 cm) overhang all around. Glass filler is 9.5" (24 cm) high, over die-stamped drain opening fitted with chrome-plated wire strainer. Pitcher filler is 13.5" (34 cm) high, over die-stamped drain opening fitted with chrome-plated wire strainer. Ice bin opening is die-stamped with .19" (5 mm) raised edges, measures 15.12" x 10.5" (38 cm x 27 cm), has one-piece 20-gauge stainless steel lift-off cover.

Liner of ice bin is high-impact ABS plastic, has rounded corners and is pitched to 1" (25 mm) diameter drain. Bin is insulated all around with high-density environmentally friendly, Kyoto Protocol Compliant, Non ODP (Ozone Depletion Potential), Non GWP (Global Warming Potential) polyurethane. Ice bin holds 45 pounds of ice.

Exterior body is 24-gauge galvanized steel.

Cutout dimensions are 21" (53 cm) x 17.75" (45 cm).

Delfield reserves the right to make changes to the design or specifications without prior notice.