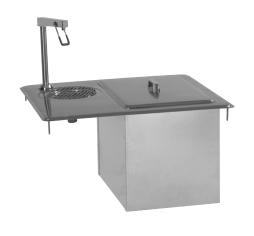

## 204 Series

Water And Ice Station

| Project           |
|-------------------|
| Item              |
| Quantity          |
| CSI Section 11400 |
| 25.522.00         |
| Approved          |
| Date              |

## Models

- 204 Water and ice station with glass filler
- · 204P Water and ice station with pitcher filler

204

## Standard Features

- Top is 18-gauge stainless steel with raised die stamped opening
- · Chrome plated wire strainer
- · Glass filler is 9.5" high
- · Pitcher filler is 13.5" high
- One-piece 20-gauge stainless steel lift-off cover with handle
- Liner of ice bin is high-impact ABS plastic with coved corners
- 1" diameter drain plumbed out the bottom